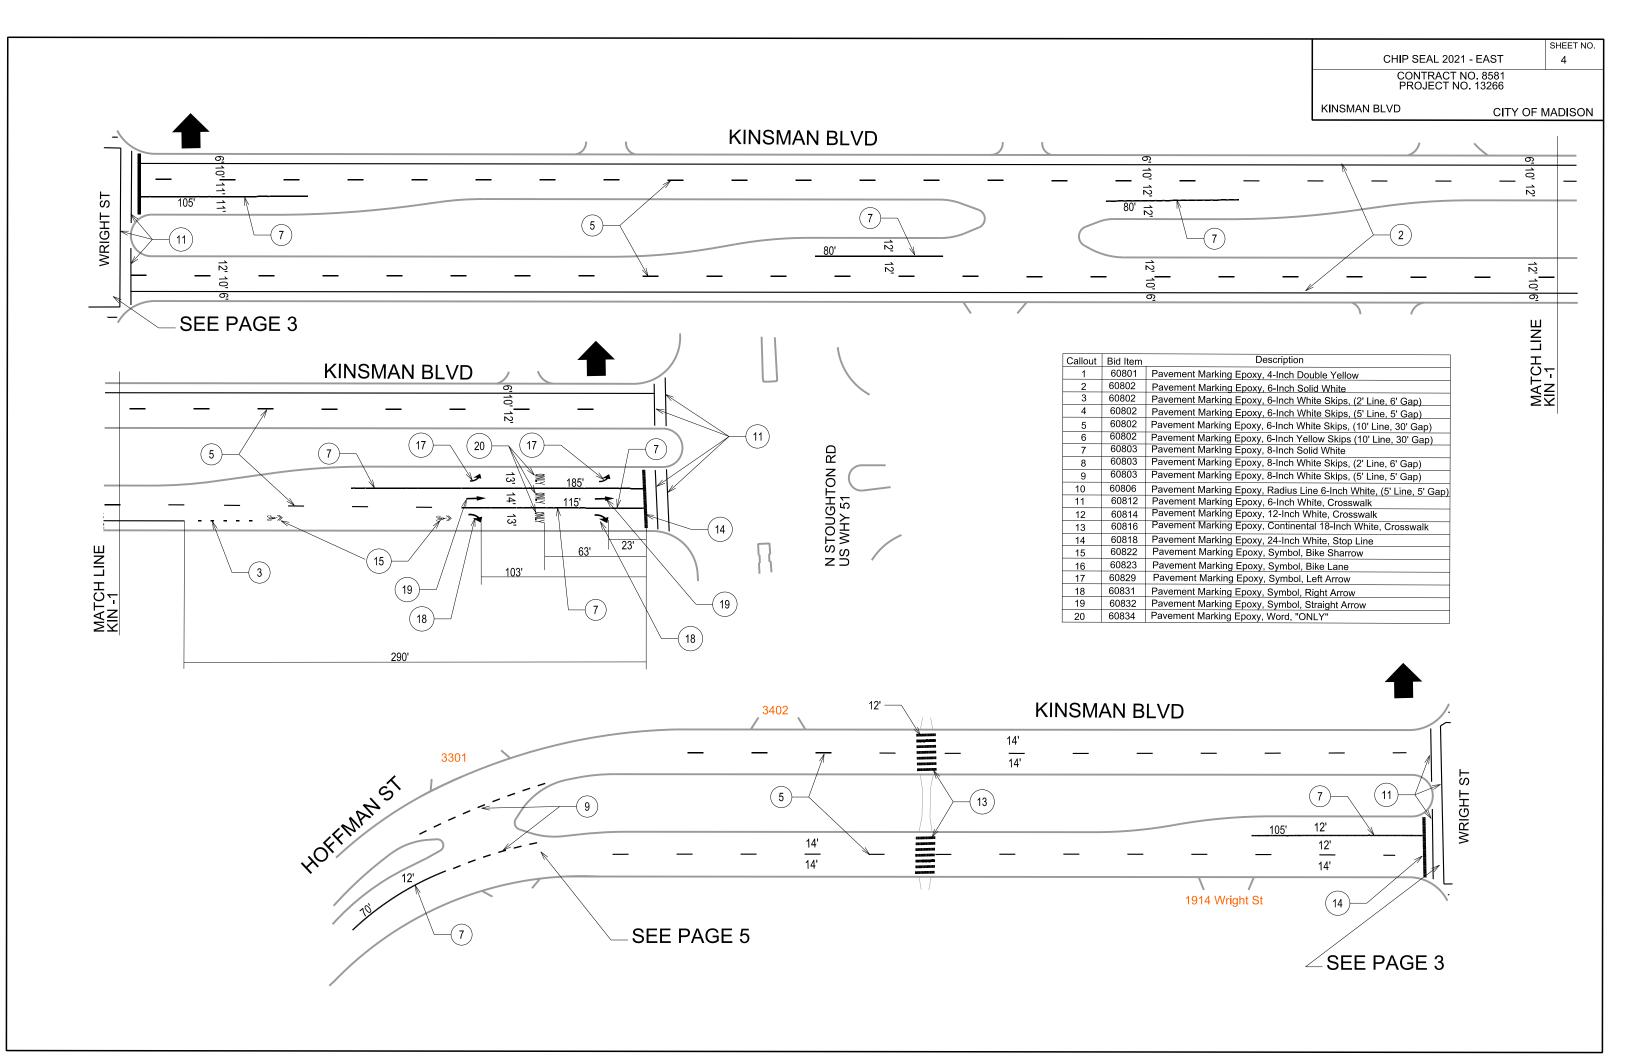

#### ARTICLE 608 PAVEMENT MARKINGS

The streets listed below shall require REMOVAL OF ONLY THE SKIP LINES AND RADIUS LINES. Removal of the lines shall be measures by the linear foot removed.

TROY DRIVE
WOODWARD DRIVE
PACKERS AVENUE
NORTH SHERMAN AVENUE
INTERNATIONAL LANE
DRYDEN DRIVE
ROTH STREET
COMMERCIAL AVENUE
PENNSYLVANIA AVENUE
SHOPKO DRIVE
PANKRATZ STREET
GRIMM STREET
ANDERSON STREET
HOFFMAN STREET

WRIGHT STREET KINSMAN BOULEVARD NORTH STREET **EAST JOHNSON STREET POST ROAD** WEST BELTLINE FRONTAGE ROAD (NORTH AND SOUTH) TODD DRIVE ANN STREET STEWARD STREET APPLEGATE ROAD SYENE ROAD **BELD STREET BUICK STREET** MOORLAND ROAD ENGELHARD DRIVE WAYLAND DRIVE

Epoxy pavement markings will be required as described in the pavement marking plans included in this contract.