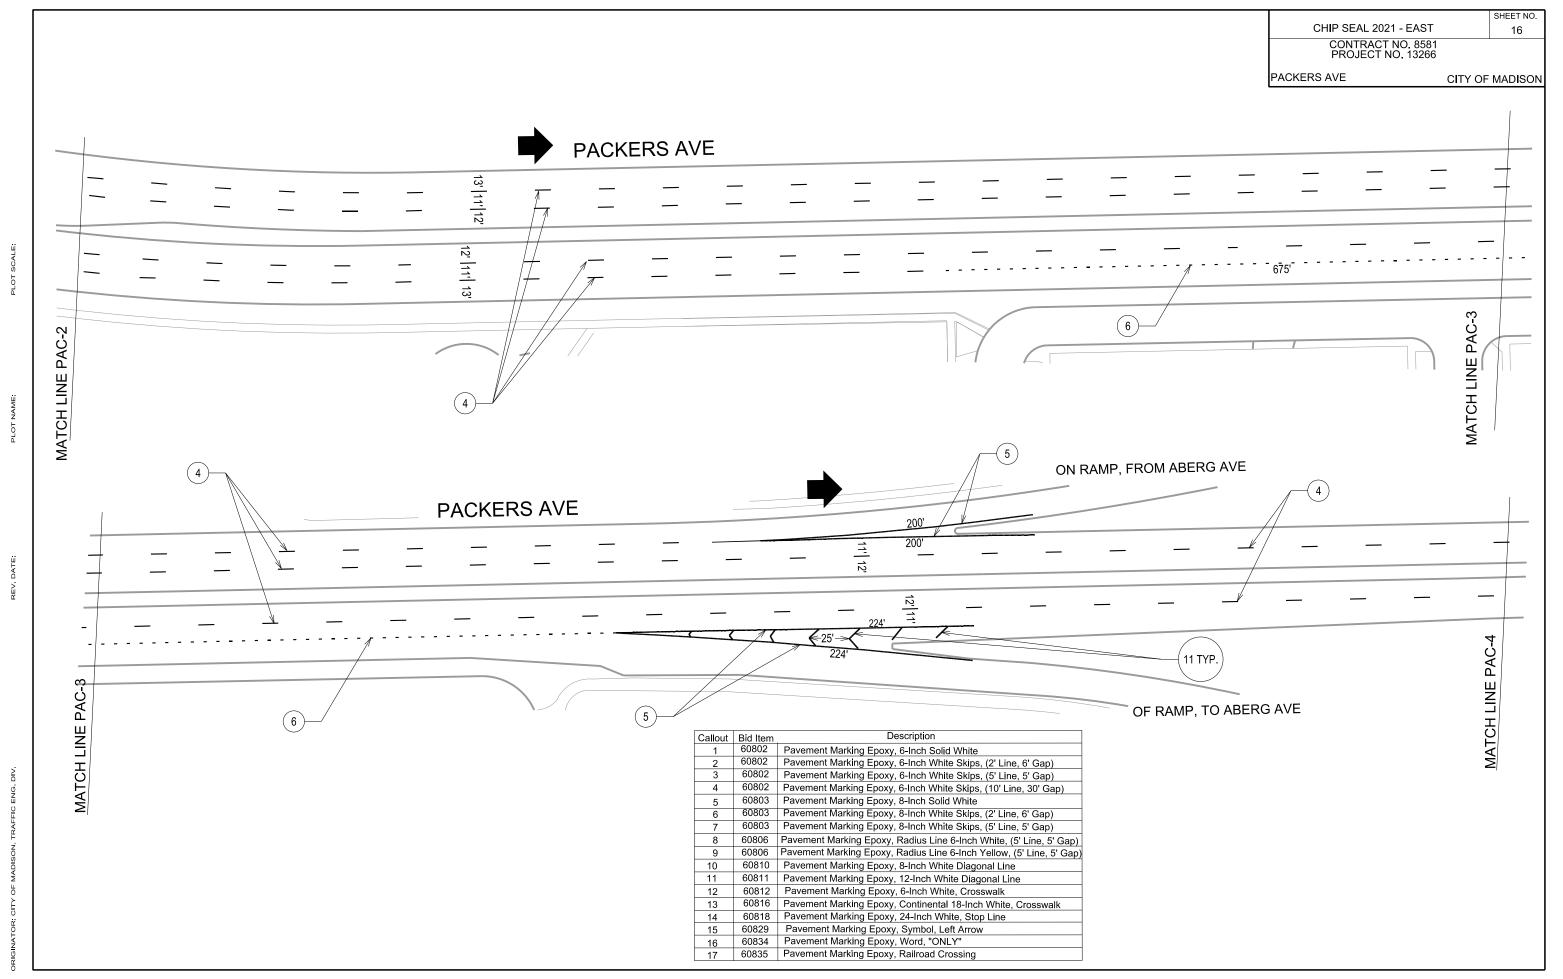

#### ARTICLE 608 PAVEMENT MARKINGS

The streets listed below shall require REMOVAL OF ONLY THE SKIP LINES AND RADIUS LINES. Removal of the lines shall be measures by the linear foot removed.

TROY DRIVE
WOODWARD DRIVE
PACKERS AVENUE
NORTH SHERMAN AVENUE
INTERNATIONAL LANE
DRYDEN DRIVE
ROTH STREET
COMMERCIAL AVENUE
PENNSYLVANIA AVENUE
SHOPKO DRIVE
PANKRATZ STREET
GRIMM STREET
ANDERSON STREET
HOFFMAN STREET

WRIGHT STREET KINSMAN BOULEVARD NORTH STREET **EAST JOHNSON STREET POST ROAD** WEST BELTLINE FRONTAGE ROAD (NORTH AND SOUTH) TODD DRIVE ANN STREET STEWARD STREET APPLEGATE ROAD SYENE ROAD **BELD STREET BUICK STREET** MOORLAND ROAD ENGELHARD DRIVE WAYLAND DRIVE

Epoxy pavement markings will be required as described in the pavement marking plans included in this contract.