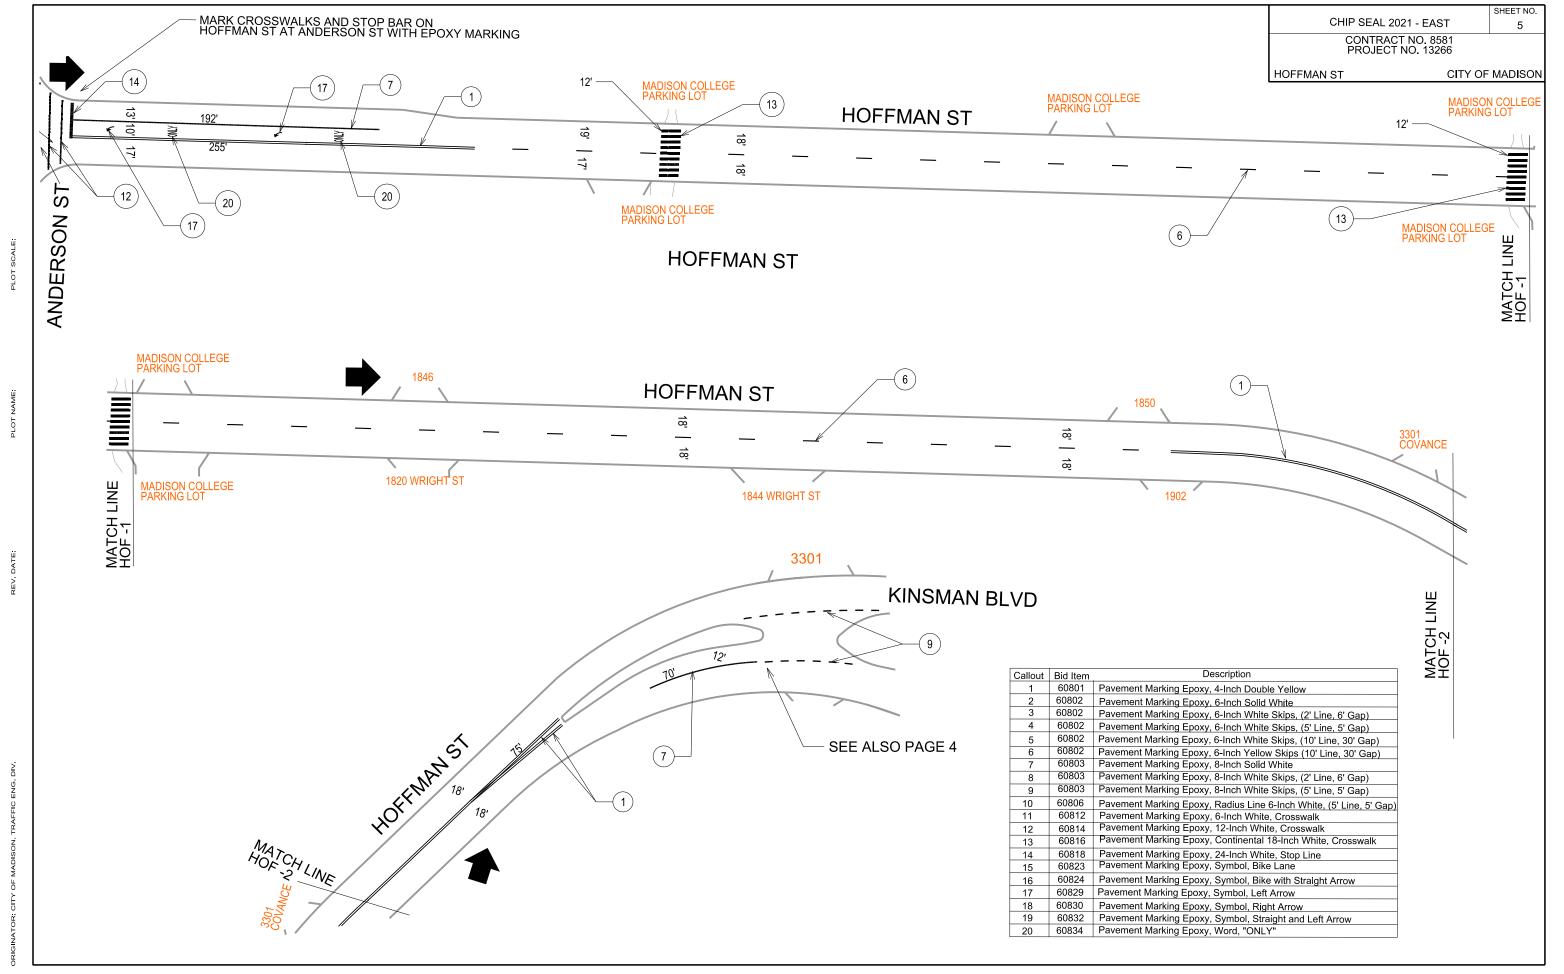

#### ARTICLE 608 PAVEMENT MARKINGS

The streets listed below shall require REMOVAL OF ONLY THE SKIP LINES AND RADIUS LINES. Removal of the lines shall be measures by the linear foot removed.

TROY DRIVE
WOODWARD DRIVE
PACKERS AVENUE
NORTH SHERMAN AVENUE
INTERNATIONAL LANE
DRYDEN DRIVE
ROTH STREET
COMMERCIAL AVENUE
PENNSYLVANIA AVENUE
SHOPKO DRIVE
PANKRATZ STREET
GRIMM STREET
ANDERSON STREET
HOFFMAN STREET

WRIGHT STREET KINSMAN BOULEVARD NORTH STREET **EAST JOHNSON STREET POST ROAD** WEST BELTLINE FRONTAGE ROAD (NORTH AND SOUTH) TODD DRIVE ANN STREET STEWARD STREET APPLEGATE ROAD SYENE ROAD **BELD STREET BUICK STREET** MOORLAND ROAD ENGELHARD DRIVE WAYLAND DRIVE

Epoxy pavement markings will be required as described in the pavement marking plans included in this contract.