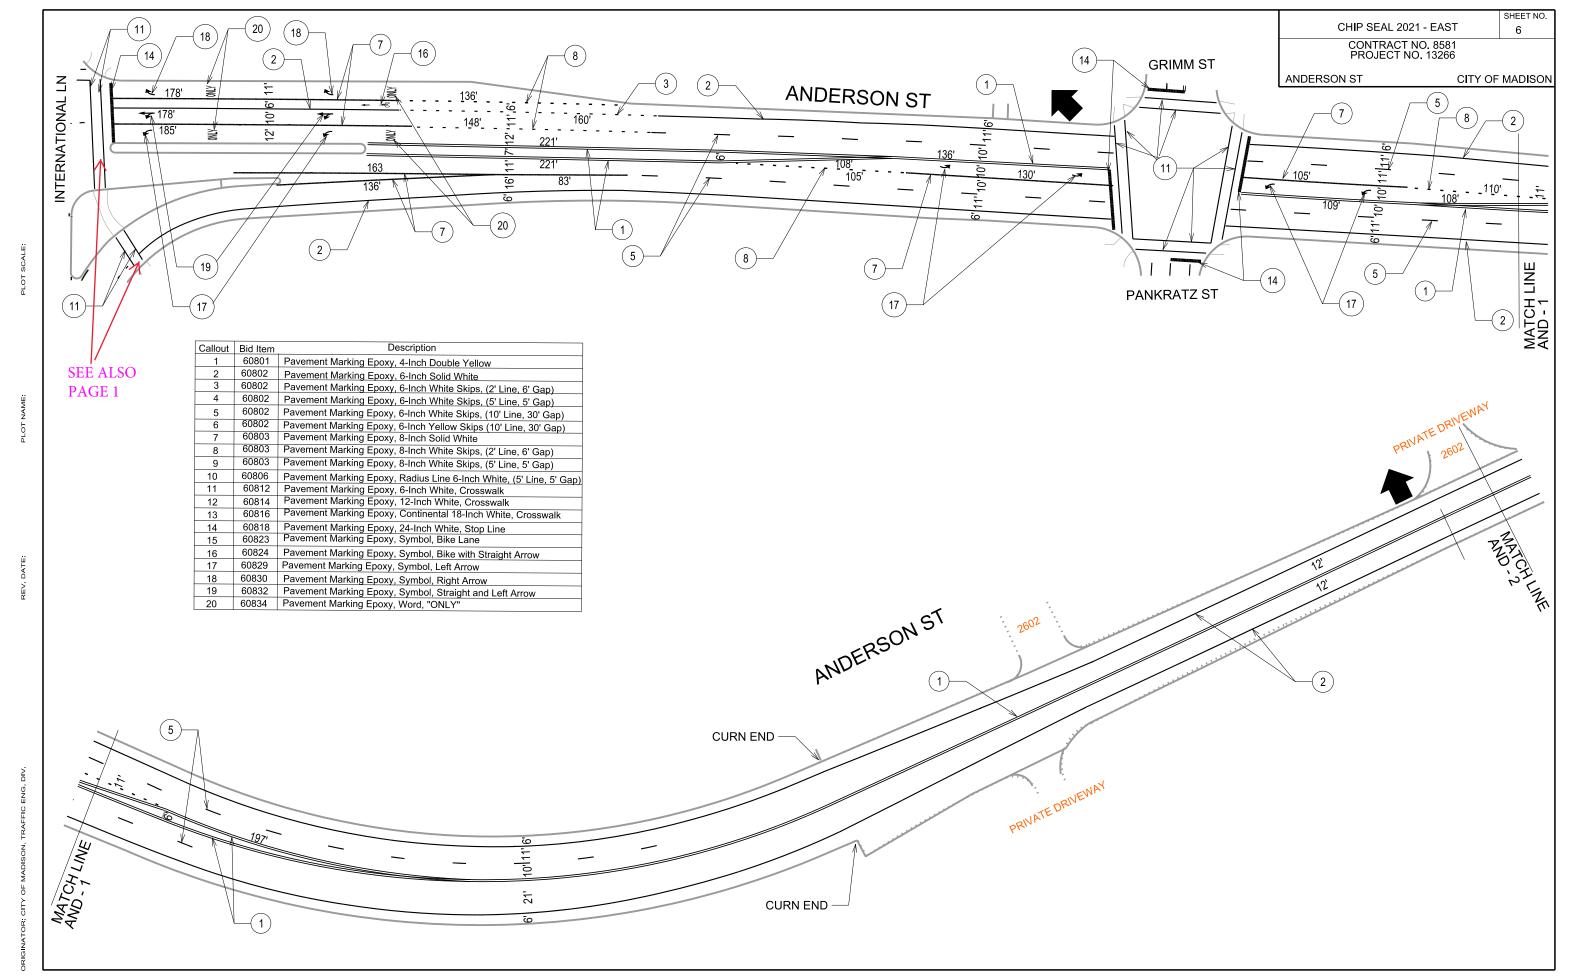

#### ARTICLE 608 PAVEMENT MARKINGS

The streets listed below shall require REMOVAL OF ONLY THE SKIP LINES AND RADIUS LINES. Removal of the lines shall be measures by the linear foot removed.

TROY DRIVE
WOODWARD DRIVE
PACKERS AVENUE
NORTH SHERMAN AVENUE
INTERNATIONAL LANE
DRYDEN DRIVE
ROTH STREET
COMMERCIAL AVENUE
PENNSYLVANIA AVENUE
SHOPKO DRIVE
PANKRATZ STREET
GRIMM STREET
ANDERSON STREET
HOFFMAN STREET

WRIGHT STREET KINSMAN BOULEVARD NORTH STREET **EAST JOHNSON STREET POST ROAD** WEST BELTLINE FRONTAGE ROAD (NORTH AND SOUTH) TODD DRIVE ANN STREET STEWARD STREET APPLEGATE ROAD SYENE ROAD **BELD STREET BUICK STREET** MOORLAND ROAD ENGELHARD DRIVE WAYLAND DRIVE

Epoxy pavement markings will be required as described in the pavement marking plans included in this contract.