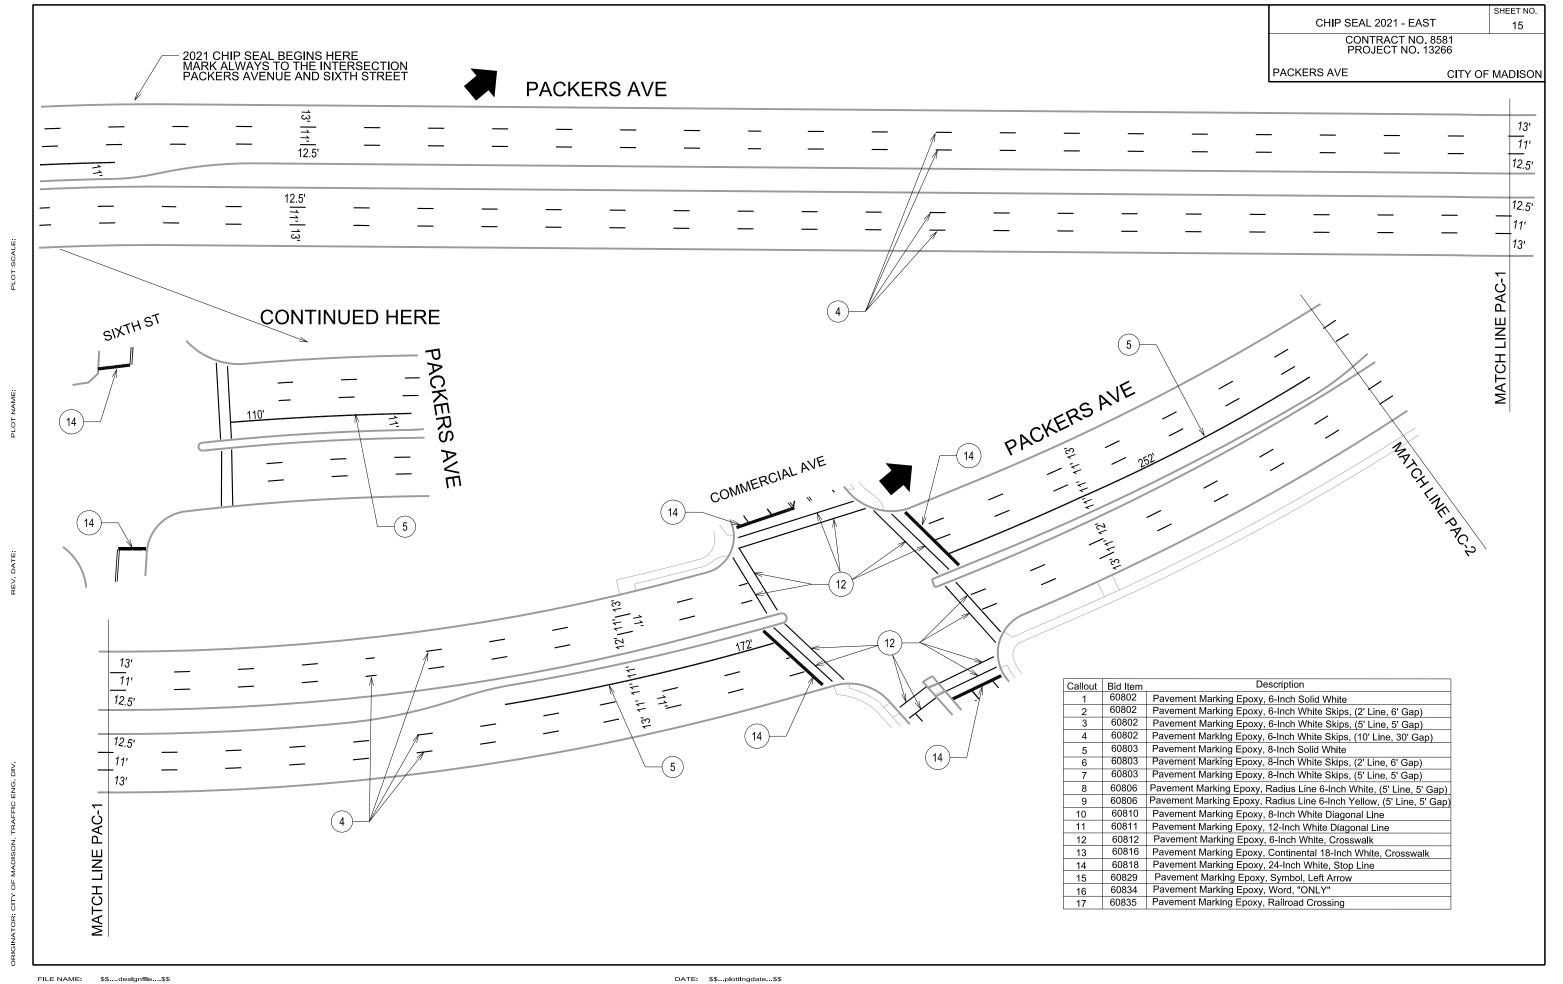

FILE NAME: \$\$....designfile....\$\$

CHIP SEAL 2021 - EAST 22

CONTRACT NO. 8581
PROJECT NO. 13266

TODD DR CITY OF MADISON

| Callout | Bid Item | Description                                                        |
|---------|----------|--------------------------------------------------------------------|
| 1       | 60801    | Pavement Marking Epoxy, 4-Inch Double Yellow                       |
| 2       | 60802    | Pavement Marking Epoxy, 6-Inch Solid White                         |
| 3       | 60802    | Pavement Marking Epoxy, 6-Inch White Skips, (2' Line, 6' Gap)      |
| 4       | 60802    | Pavement Marking Epoxy, 6-Inch White Skips, (5' Line, 5' Gap)      |
| 5       | 60802    | Pavement Marking Epoxy, 6-Inch White Skips, (10' Line, 30' Gap)    |
| 6       | 60802    | Pavement Marking Epoxy, 6-Inch Yellow Skips (10' Line, 30' Gap)    |
| 7       | 60803    | Pavement Marking Epoxy, 8-Inch Solid White                         |
| 8       | 60803    | Pavement Marking Epoxy, 8-Inch White Skips, (2' Line, 6' Gap)      |
| 9       | 60803    | Pavement Marking Epoxy, 8-Inch White Skips, (5' Line, 5' Gap)      |
| 10      | 60806    | Pavement Marking Epoxy, Radius Line 6-Inch White, (5' Line, 5' Gal |
| 11      | 60806    | Pavement Marking Epoxy, Radius Line 6-Inch Yellow, (5' Line, 5' Ga |
| 12      | 60812    | Pavement Marking Epoxy, 6-Inch White, Crosswalk                    |
| 13      | 60818    | Pavement Marking Epoxy, 24-Inch White, Stop Line                   |
| 14      | 60823    | Pavement Marking Epoxy, Symbol, Bike Lane                          |
| 15      | 60824    | Pavement Marking Epoxy, Symbol, Bike & Right Arrow                 |
| 16      | 60829    | Pavement Marking Epoxy, Symbol, Left Arrow                         |
| 17      | 60830    | Pavement Marking Epoxy, Symbol, Right Arrow                        |
| 18      | 60831    | Pavement Marking Epoxy, Symbol, Straight                           |
| 19      | 60832    | Pavement Marking Epoxy, Symbol, Straight and Left Arrow            |
| 20      | 60834    | Pavement Marking Epoxy, Word, "ONLY"                               |