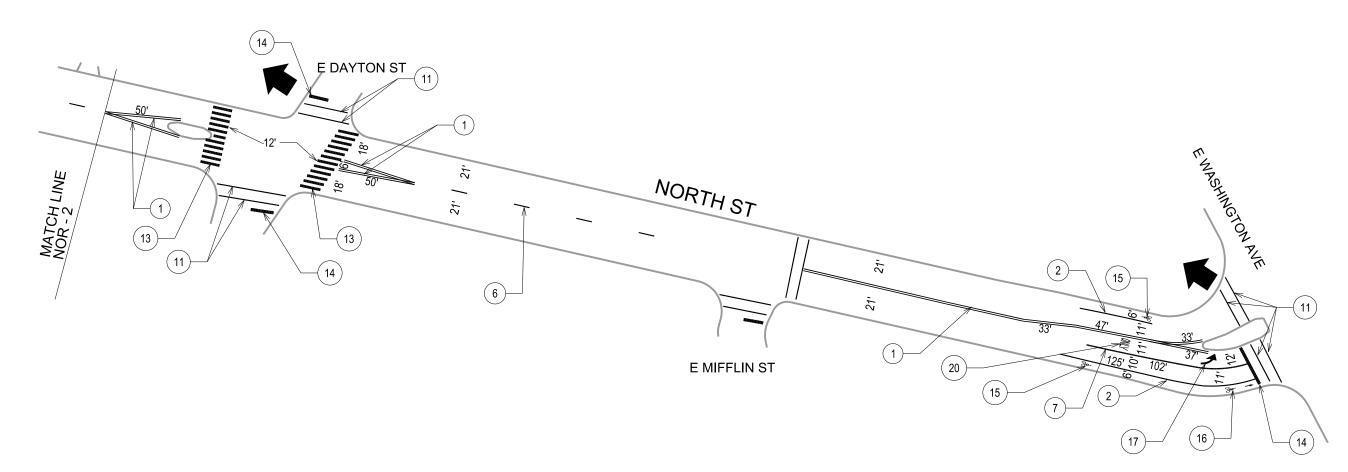

#### Who to Call for Enforcement

If a vehicle is parked in your approved posted area, contact dispatch at (608) 266-4275.

SHEET NO.

13

CONTRACT NO. 8581 PROJECT NO. 13266

NORTH ST CITY OF MADISON

| Callout | Bid Item | Description                                                         |
|---------|----------|---------------------------------------------------------------------|
| 1       | 60801    | Pavement Marking Epoxy, 4-Inch Double Yellow                        |
| 2       | 60802    | Pavement Marking Epoxy, 6-Inch Solid White                          |
| 3       | 60802    | Pavement Marking Epoxy, 6-Inch White Skips, (2' Line, 6' Gap)       |
| 4       | 60802    | Pavement Marking Epoxy, 6-Inch White Skips, (5' Line, 5' Gap)       |
| 5       | 60802    | Pavement Marking Epoxy, 6-Inch White Skips, (10' Line, 30' Gap)     |
| 6       | 60802    | Pavement Marking Epoxy, 6-Inch Yellow Skips (10' Line, 30' Gap)     |
| 7       | 60803    | Pavement Marking Epoxy, 8-Inch Solid White                          |
| 8       | 60803    | Pavement Marking Epoxy, 8-Inch White Sklps, (2' Line, 6' Gap)       |
| 9       | 60803    | Pavement MarkIng Epoxy, 8-Inch White Skips, (5' Line, 5' Gap)       |
| 10      | 60806    | Pavement Marking Epoxy, Radius Line 6-Inch White, (5' Line, 5' Gap) |
| 11      | 60812    | Pavement Marking Epoxy, 6-Inch White, Crosswalk                     |
| 12      | 60814    | Pavement Marking Epoxy, 12-Inch White, Crosswalk                    |
| 13      | 60816    | Pavement Marking Epoxy, Continental 18-Inch White, Crosswalk        |
| 14      | 60818    | Pavement Marking Epoxy, 24-Inch White, Stop Line                    |
| 15      | 60823    | Pavement Marking Epoxy, Symbol, Bike Lane                           |
| 16      | 60824    | Pavement Marking Epoxy, Symbol, Bike with Straight Arrow            |
| 17      | 60829    | Pavement Marking Epoxy, Symbol, Left Arrow                          |
| 18      | 60830    | Pavement Marking Epoxy, Symbol, Right Arrow                         |
| 19      | 60832    | Pavement Marking Epoxy, Symbol, Straight and Left Arrow             |
| 20      | 60834    | Pavement Marking Epoxy, Word, "ONLY"                                |