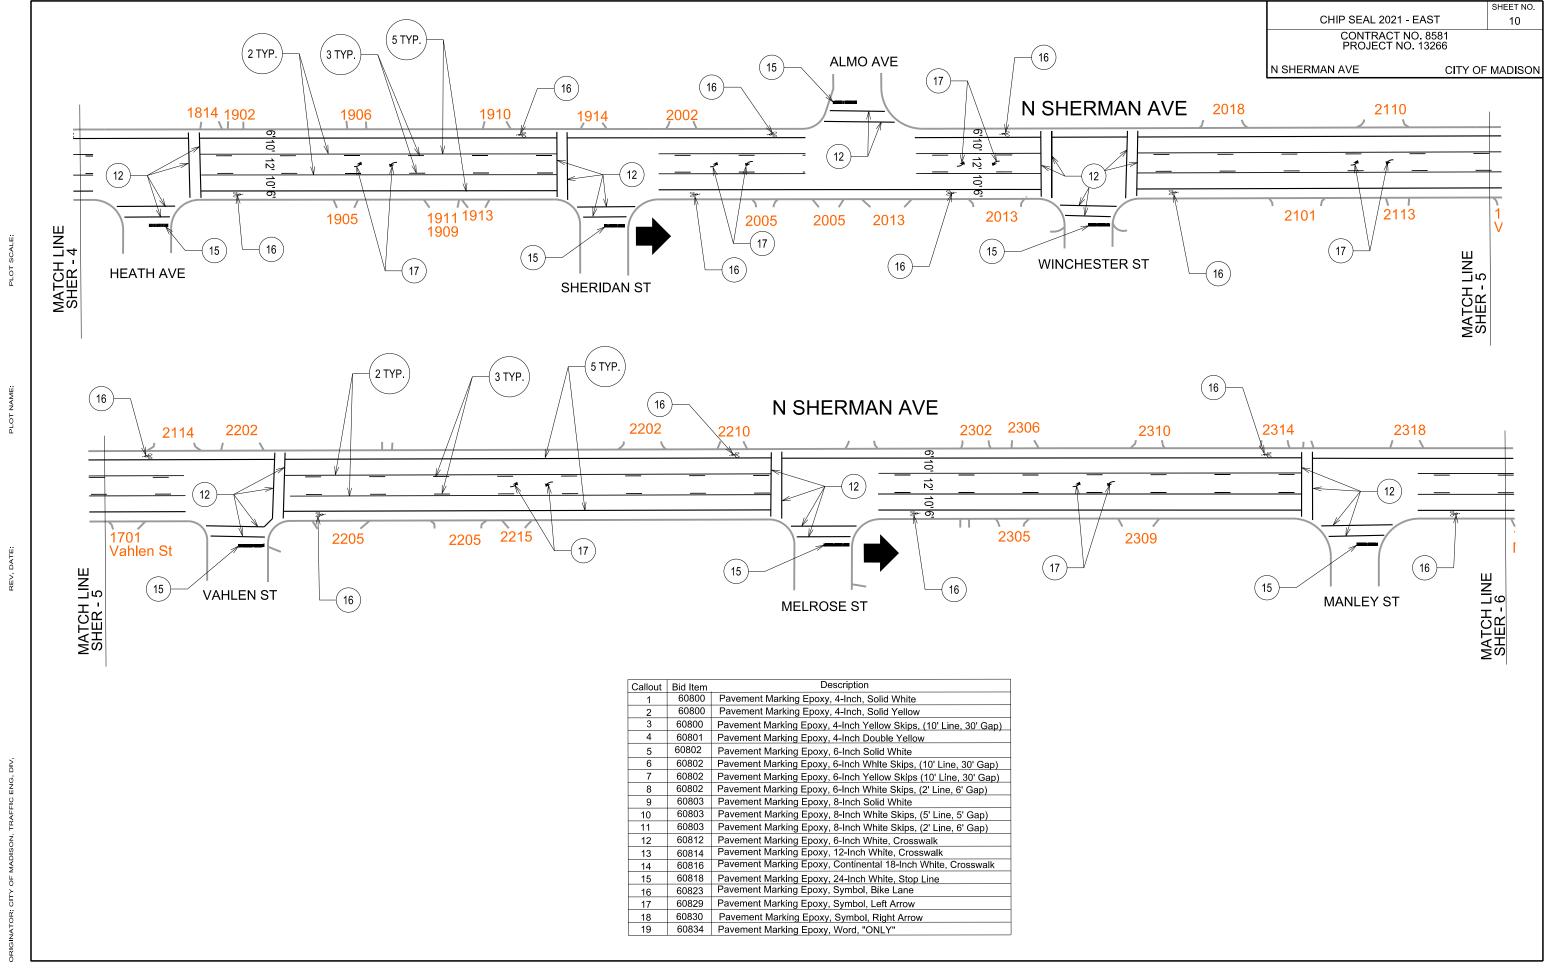

#### ARTICLE 608 PAVEMENT MARKINGS

The streets listed below shall require REMOVAL OF ONLY THE SKIP LINES AND RADIUS LINES. Removal of the lines shall be measures by the linear foot removed.

TROY DRIVE
WOODWARD DRIVE
PACKERS AVENUE
NORTH SHERMAN AVENUE
INTERNATIONAL LANE
DRYDEN DRIVE
ROTH STREET
COMMERCIAL AVENUE
PENNSYLVANIA AVENUE
SHOPKO DRIVE
PANKRATZ STREET
GRIMM STREET
ANDERSON STREET
HOFFMAN STREET

WRIGHT STREET KINSMAN BOULEVARD NORTH STREET **EAST JOHNSON STREET POST ROAD** WEST BELTLINE FRONTAGE ROAD (NORTH AND SOUTH) TODD DRIVE ANN STREET STEWARD STREET APPLEGATE ROAD SYENE ROAD **BELD STREET BUICK STREET** MOORLAND ROAD ENGELHARD DRIVE WAYLAND DRIVE

Epoxy pavement markings will be required as described in the pavement marking plans included in this contract.