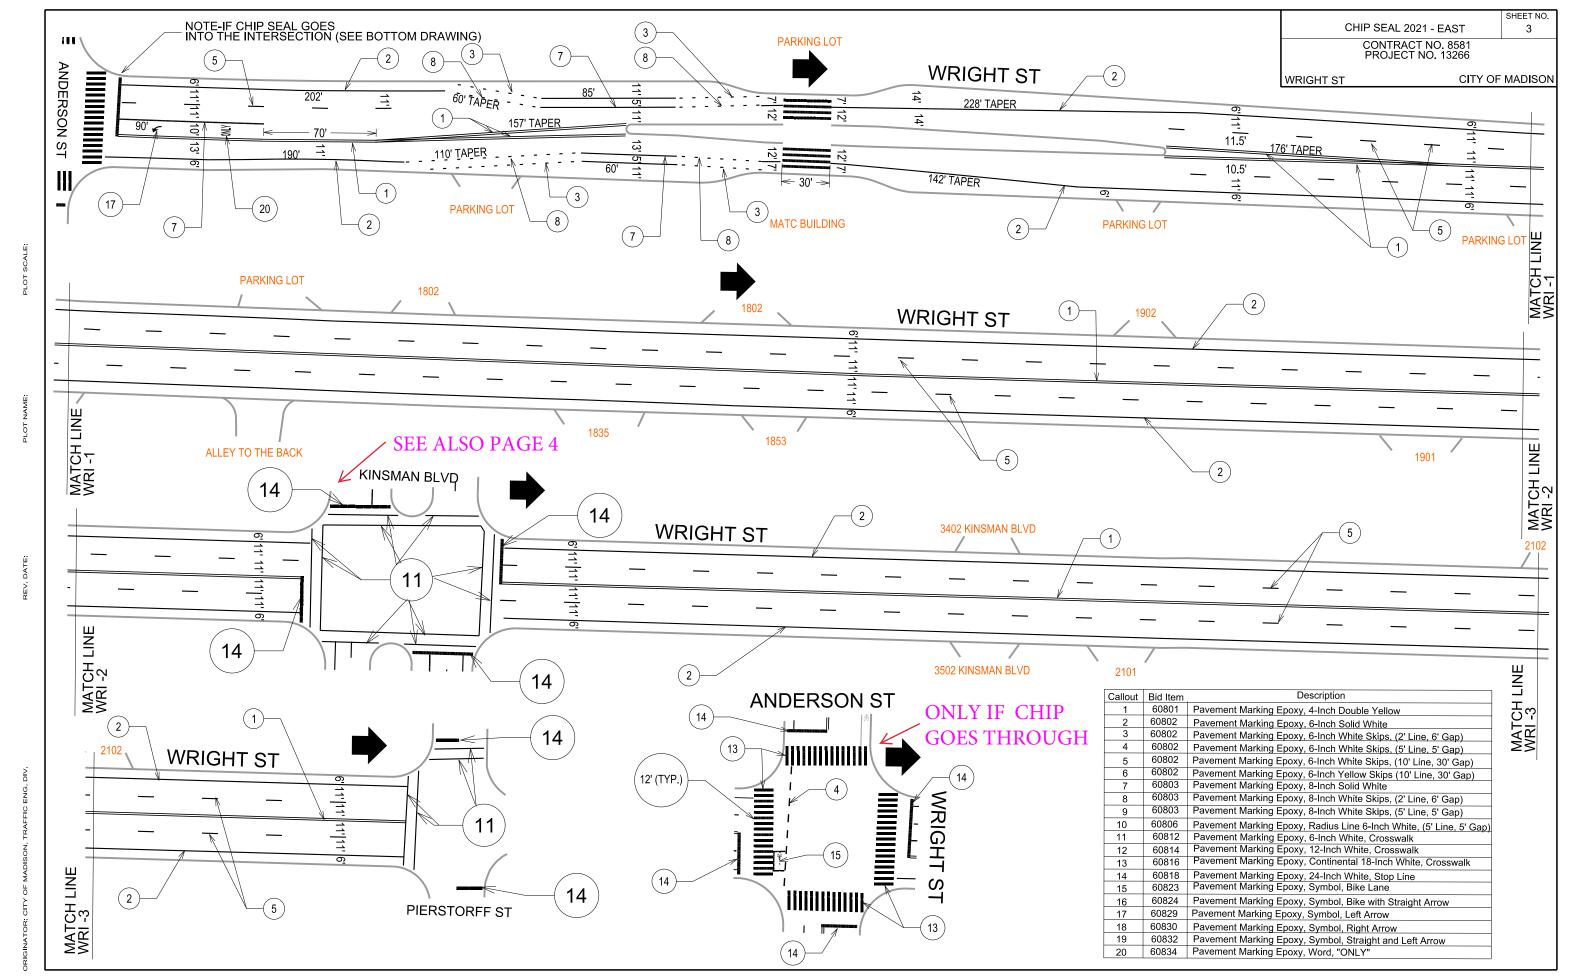

#### ARTICLE 608 PAVEMENT MARKINGS

The streets listed below shall require REMOVAL OF ONLY THE SKIP LINES AND RADIUS LINES. Removal of the lines shall be measures by the linear foot removed.

TROY DRIVE
WOODWARD DRIVE
PACKERS AVENUE
NORTH SHERMAN AVENUE
INTERNATIONAL LANE
DRYDEN DRIVE
ROTH STREET
COMMERCIAL AVENUE
PENNSYLVANIA AVENUE
SHOPKO DRIVE
PANKRATZ STREET
GRIMM STREET
ANDERSON STREET
HOFFMAN STREET

WRIGHT STREET KINSMAN BOULEVARD NORTH STREET **EAST JOHNSON STREET POST ROAD** WEST BELTLINE FRONTAGE ROAD (NORTH AND SOUTH) TODD DRIVE ANN STREET STEWARD STREET APPLEGATE ROAD SYENE ROAD **BELD STREET BUICK STREET** MOORLAND ROAD ENGELHARD DRIVE WAYLAND DRIVE

Epoxy pavement markings will be required as described in the pavement marking plans included in this contract.