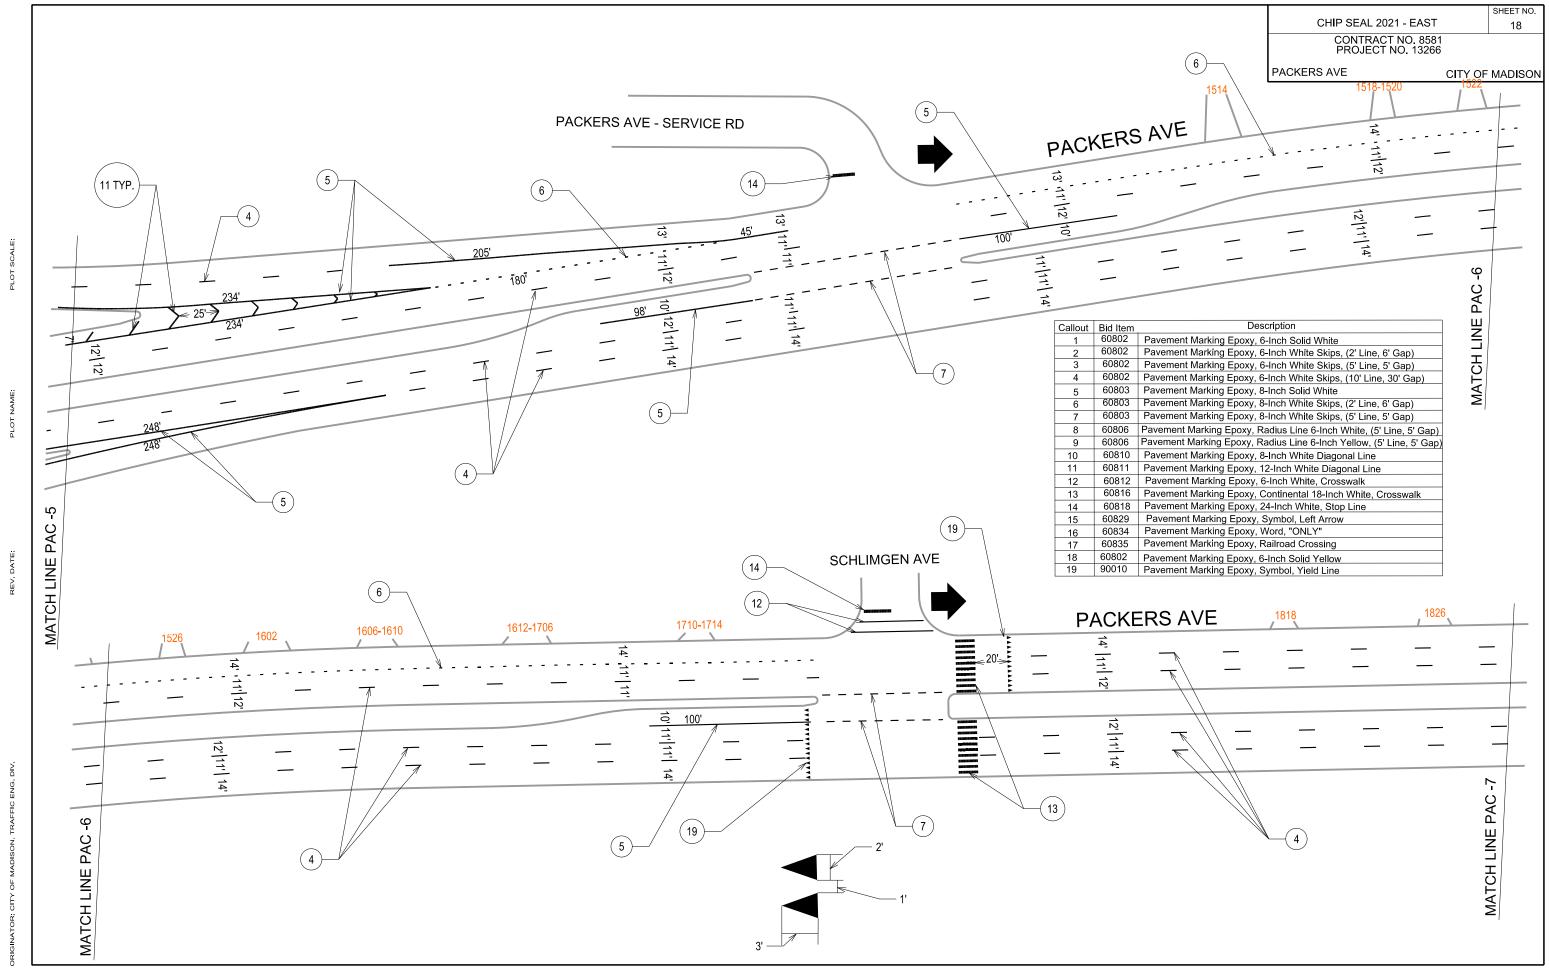

#### ARTICLE 608 PAVEMENT MARKINGS

The streets listed below shall require REMOVAL OF ONLY THE SKIP LINES AND RADIUS LINES. Removal of the lines shall be measures by the linear foot removed.

TROY DRIVE
WOODWARD DRIVE
PACKERS AVENUE
NORTH SHERMAN AVENUE
INTERNATIONAL LANE
DRYDEN DRIVE
ROTH STREET
COMMERCIAL AVENUE
PENNSYLVANIA AVENUE
SHOPKO DRIVE
PANKRATZ STREET
GRIMM STREET
ANDERSON STREET
HOFFMAN STREET

WRIGHT STREET KINSMAN BOULEVARD NORTH STREET **EAST JOHNSON STREET POST ROAD** WEST BELTLINE FRONTAGE ROAD (NORTH AND SOUTH) TODD DRIVE ANN STREET STEWARD STREET APPLEGATE ROAD SYENE ROAD **BELD STREET BUICK STREET** MOORLAND ROAD ENGELHARD DRIVE WAYLAND DRIVE

Epoxy pavement markings will be required as described in the pavement marking plans included in this contract.