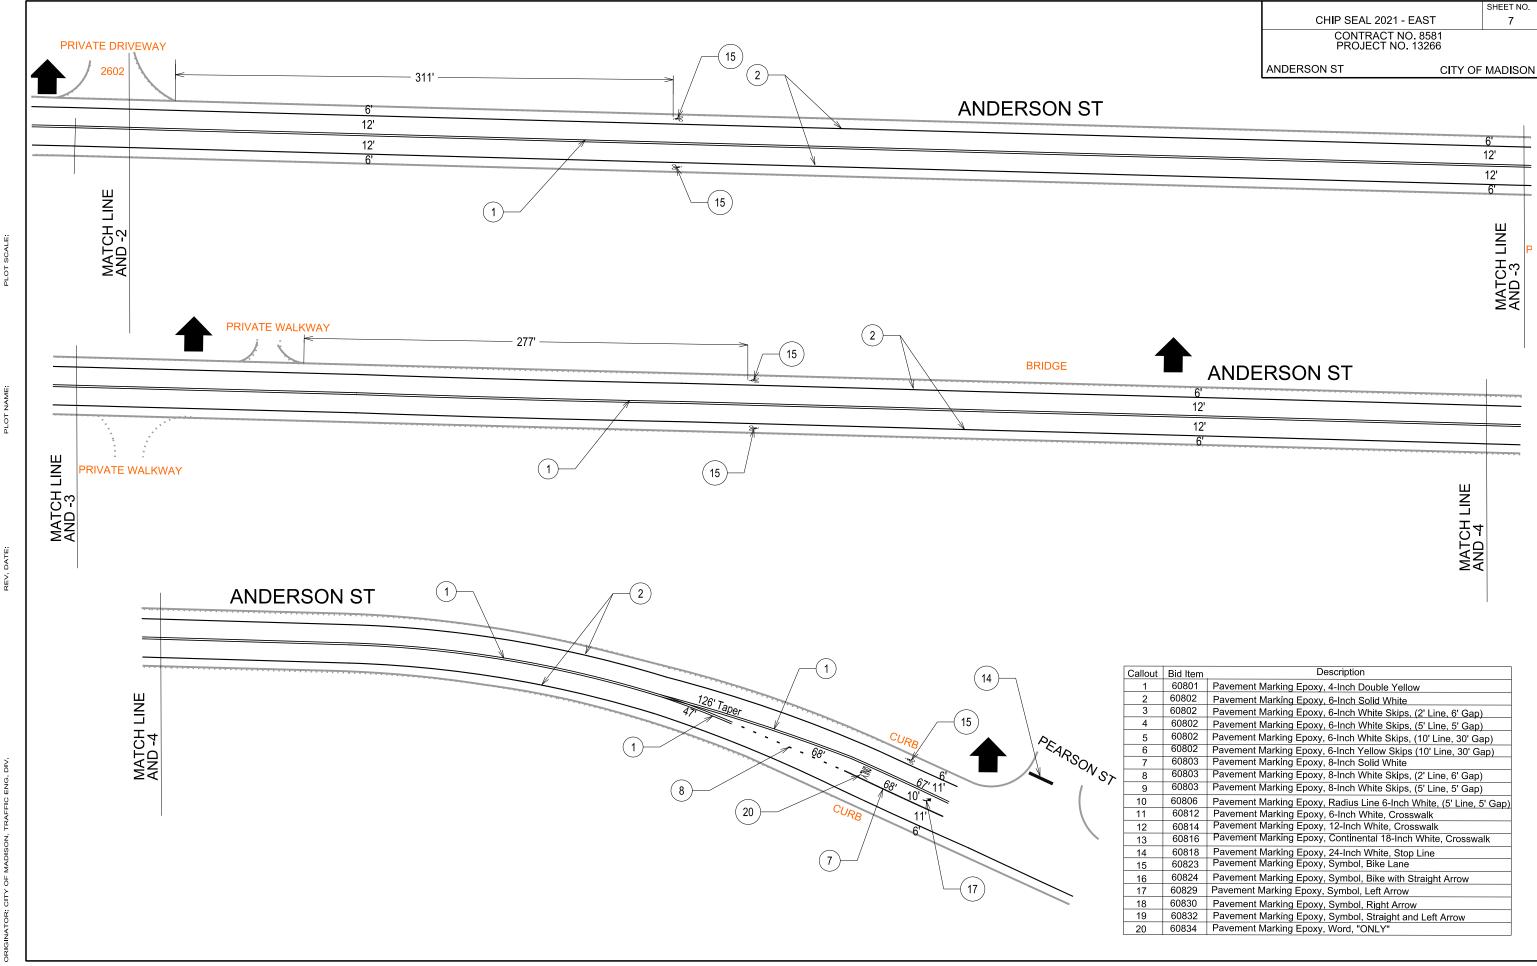

#### ARTICLE 608 PAVEMENT MARKINGS

The streets listed below shall require REMOVAL OF ONLY THE SKIP LINES AND RADIUS LINES. Removal of the lines shall be measures by the linear foot removed.

TROY DRIVE
WOODWARD DRIVE
PACKERS AVENUE
NORTH SHERMAN AVENUE
INTERNATIONAL LANE
DRYDEN DRIVE
ROTH STREET
COMMERCIAL AVENUE
PENNSYLVANIA AVENUE
SHOPKO DRIVE
PANKRATZ STREET
GRIMM STREET
ANDERSON STREET
HOFFMAN STREET

WRIGHT STREET KINSMAN BOULEVARD NORTH STREET **EAST JOHNSON STREET POST ROAD** WEST BELTLINE FRONTAGE ROAD (NORTH AND SOUTH) TODD DRIVE ANN STREET STEWARD STREET APPLEGATE ROAD SYENE ROAD **BELD STREET BUICK STREET** MOORLAND ROAD ENGELHARD DRIVE WAYLAND DRIVE

Epoxy pavement markings will be required as described in the pavement marking plans included in this contract.