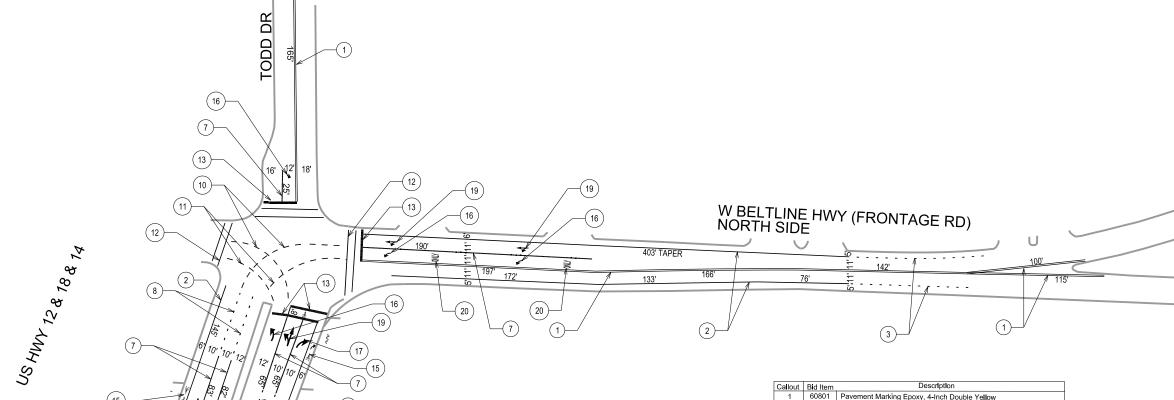

FILE NAME: \$\$....designfile....\$\$

CHIP SEAL 2021 - EAST 22

CONTRACT NO. 8581
PROJECT NO. 13266

TODD DR CITY OF MADISON

| Callout | Bid Item | Description                                                        |
|---------|----------|--------------------------------------------------------------------|
| 1       | 60801    | Pavement Marking Epoxy, 4-Inch Double Yellow                       |
| 2       | 60802    | Pavement Marking Epoxy, 6-Inch Solid White                         |
| 3       | 60802    | Pavement Marking Epoxy, 6-Inch White Skips, (2' Line, 6' Gap)      |
| 4       | 60802    | Pavement Marking Epoxy, 6-Inch White Skips, (5' Line, 5' Gap)      |
| 5       | 60802    | Pavement Marking Epoxy, 6-Inch White Skips, (10' Line, 30' Gap)    |
| 6       | 60802    | Pavement Marking Epoxy, 6-Inch Yellow Skips (10' Line, 30' Gap)    |
| 7       | 60803    | Pavement Marking Epoxy, 8-Inch Solid White                         |
| 8       | 60803    | Pavement Marking Epoxy, 8-Inch White Skips, (2' Line, 6' Gap)      |
| 9       | 60803    | Pavement Marking Epoxy, 8-Inch White Skips, (5' Line, 5' Gap)      |
| 10      | 60806    | Pavement Marking Epoxy, Radius Line 6-Inch White, (5' Line, 5' Gal |
| 11      | 60806    | Pavement Marking Epoxy, Radius Line 6-Inch Yellow, (5' Line, 5' Ga |
| 12      | 60812    | Pavement Marking Epoxy, 6-Inch White, Crosswalk                    |
| 13      | 60818    | Pavement Marking Epoxy, 24-Inch White, Stop Line                   |
| 14      | 60823    | Pavement Marking Epoxy, Symbol, Bike Lane                          |
| 15      | 60824    | Pavement Marking Epoxy, Symbol, Bike & Right Arrow                 |
| 16      | 60829    | Pavement Marking Epoxy, Symbol, Left Arrow                         |
| 17      | 60830    | Pavement Marking Epoxy, Symbol, Right Arrow                        |
| 18      | 60831    | Pavement Marking Epoxy, Symbol, Straight                           |
| 19      | 60832    | Pavement Marking Epoxy, Symbol, Straight and Left Arrow            |
| 20      | 60834    | Pavement Marking Epoxy, Word, "ONLY"                               |

13
W BELTLINE HWY (FRONTAGE RD)
SOUTH SIDE
TODD DR 13