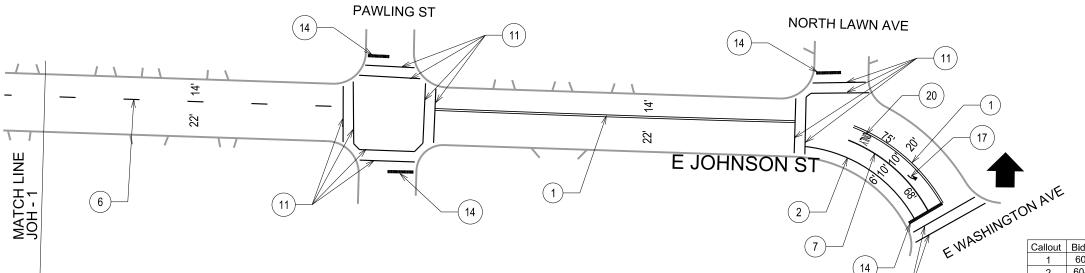

FILE NAME: \$\$....designfile....\$\$
DATE: \$\$....plottingdate...\$\$

PLOT SCALE:

PLOT NAME:

REV. DATE:

KEDZIE ST

E JOHNSON ST CITY OF MADISON

| Callout | Bid Item | Description                                                         |
|---------|----------|---------------------------------------------------------------------|
| 1       | 60801    | Pavement Marking Epoxy, 4-Inch Double Yellow                        |
| 2       | 60802    | Pavement Marking Epoxy, 6-Inch Solid White                          |
| 3       | 60802    | Pavement Marking Epoxy, 6-Inch White Skips, (2' Line, 6' Gap)       |
| 4       | 60802    | Pavement Marking Epoxy, 6-Inch White Skips, (5' Line, 5' Gap)       |
| 5       | 60802    | Pavement Marking Epoxy, 6-Inch White Skips, (10' Line, 30' Gap)     |
| 6       | 60802    | Pavement Marking Epoxy, 6-Inch Yellow Skips (10' Line, 30' Gap)     |
| 7       | 60803    | Pavement Marking Epoxy, 8-Inch Solid White                          |
| 8       | 60803    | Pavement Marking Epoxy, 8-Inch White Skips, (2' Line, 6' Gap)       |
| 9       | 60803    | Pavement Marking Epoxy, 8-Inch White Skips, (5' Line, 5' Gap)       |
| 10      | 60806    | Pavement Marking Epoxy, Radius Line 6-Inch White, (5' Line, 5' Gap) |
| 11      | 60812    | Pavement Marking Epoxy, 6-Inch White, Crosswalk                     |
| 12      | 60814    | Pavement Marking Epoxy, 12-Inch White, Crosswalk                    |
| 13      | 60816    | Pavement Marking Epoxy, Continental 18-Inch White, Crosswalk        |
| 14      | 60818    | Pavement Marking Epoxy, 24-Inch White, Stop Line                    |
| 15      | 60823    | Pavement Marking Epoxy, Symbol, Bike Lane                           |
| 16      | 60824    | Pavement Marking Epoxy, Symbol, Bike with Straight Arrow            |
| 17      | 60829    | Pavement Marking Epoxy, Symbol, Left Arrow                          |
| 18      | 60830    | Pavement Marking Epoxy, Symbol, Right Arrow                         |
| 19      | 60832    | Pavement Marking Epoxy, Symbol, Straight and Left Arrow             |
| 20      | 60834    | Pavement Marking Epoxy, Word, "ONLY"                                |
|         |          |                                                                     |