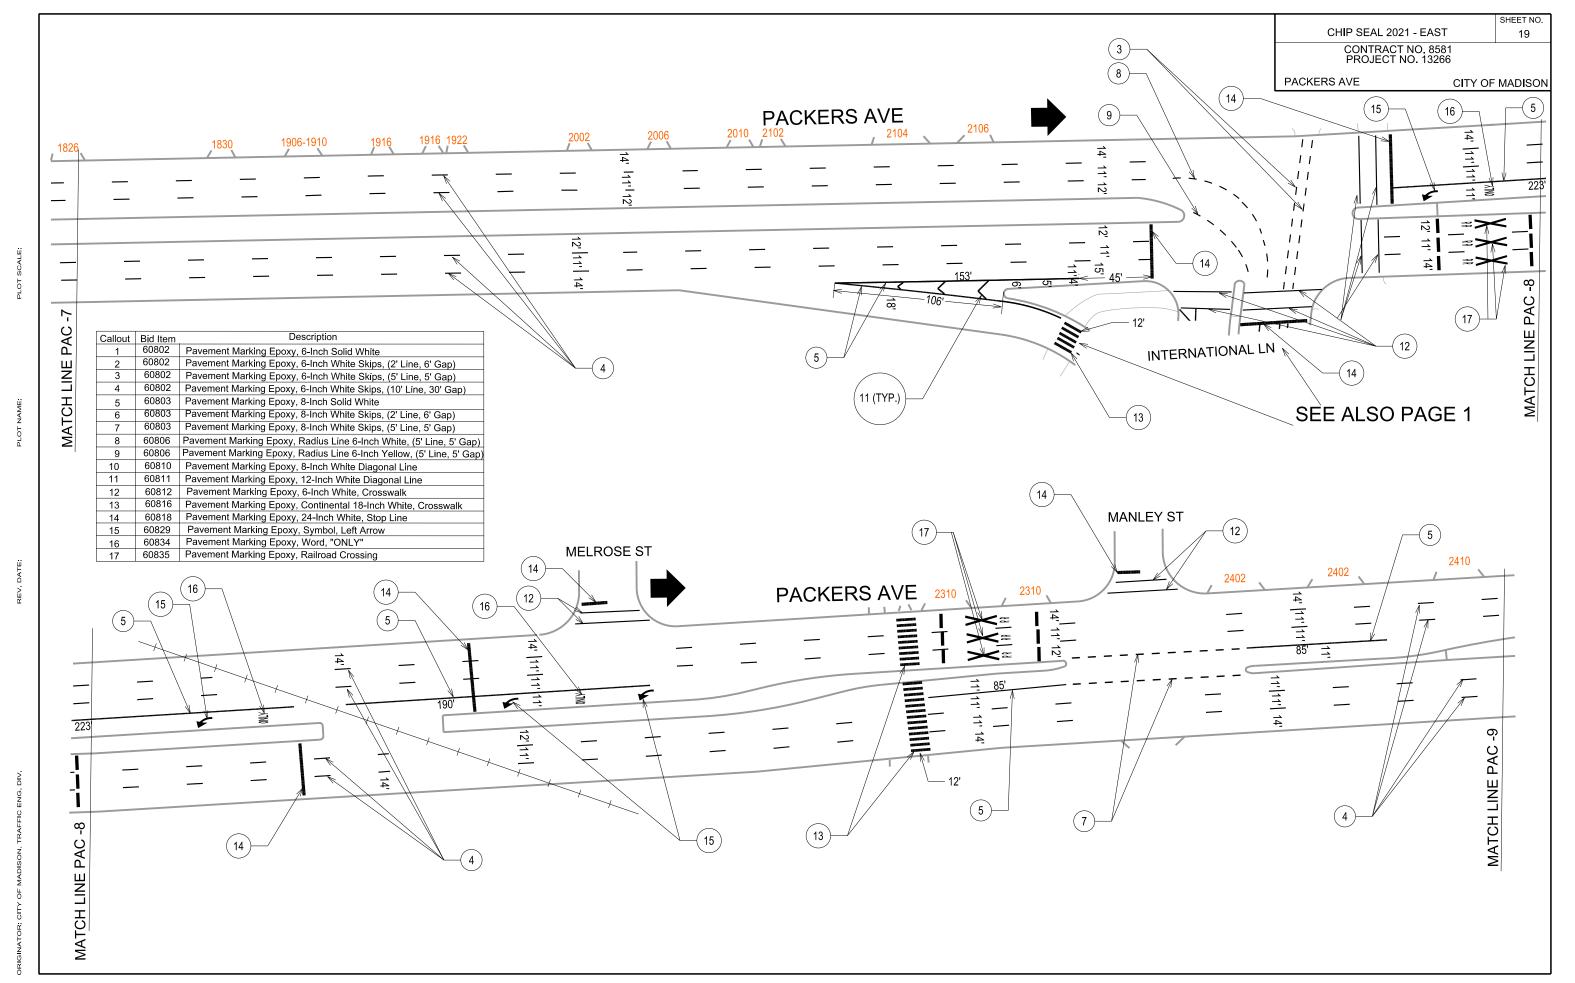

#### ARTICLE 608 PAVEMENT MARKINGS

The streets listed below shall require REMOVAL OF ONLY THE SKIP LINES AND RADIUS LINES. Removal of the lines shall be measures by the linear foot removed.

TROY DRIVE
WOODWARD DRIVE
PACKERS AVENUE
NORTH SHERMAN AVENUE
INTERNATIONAL LANE
DRYDEN DRIVE
ROTH STREET
COMMERCIAL AVENUE
PENNSYLVANIA AVENUE
SHOPKO DRIVE
PANKRATZ STREET
GRIMM STREET
ANDERSON STREET
HOFFMAN STREET

WRIGHT STREET KINSMAN BOULEVARD NORTH STREET **EAST JOHNSON STREET POST ROAD** WEST BELTLINE FRONTAGE ROAD (NORTH AND SOUTH) TODD DRIVE ANN STREET STEWARD STREET APPLEGATE ROAD SYENE ROAD **BELD STREET BUICK STREET** MOORLAND ROAD ENGELHARD DRIVE WAYLAND DRIVE

Epoxy pavement markings will be required as described in the pavement marking plans included in this contract.