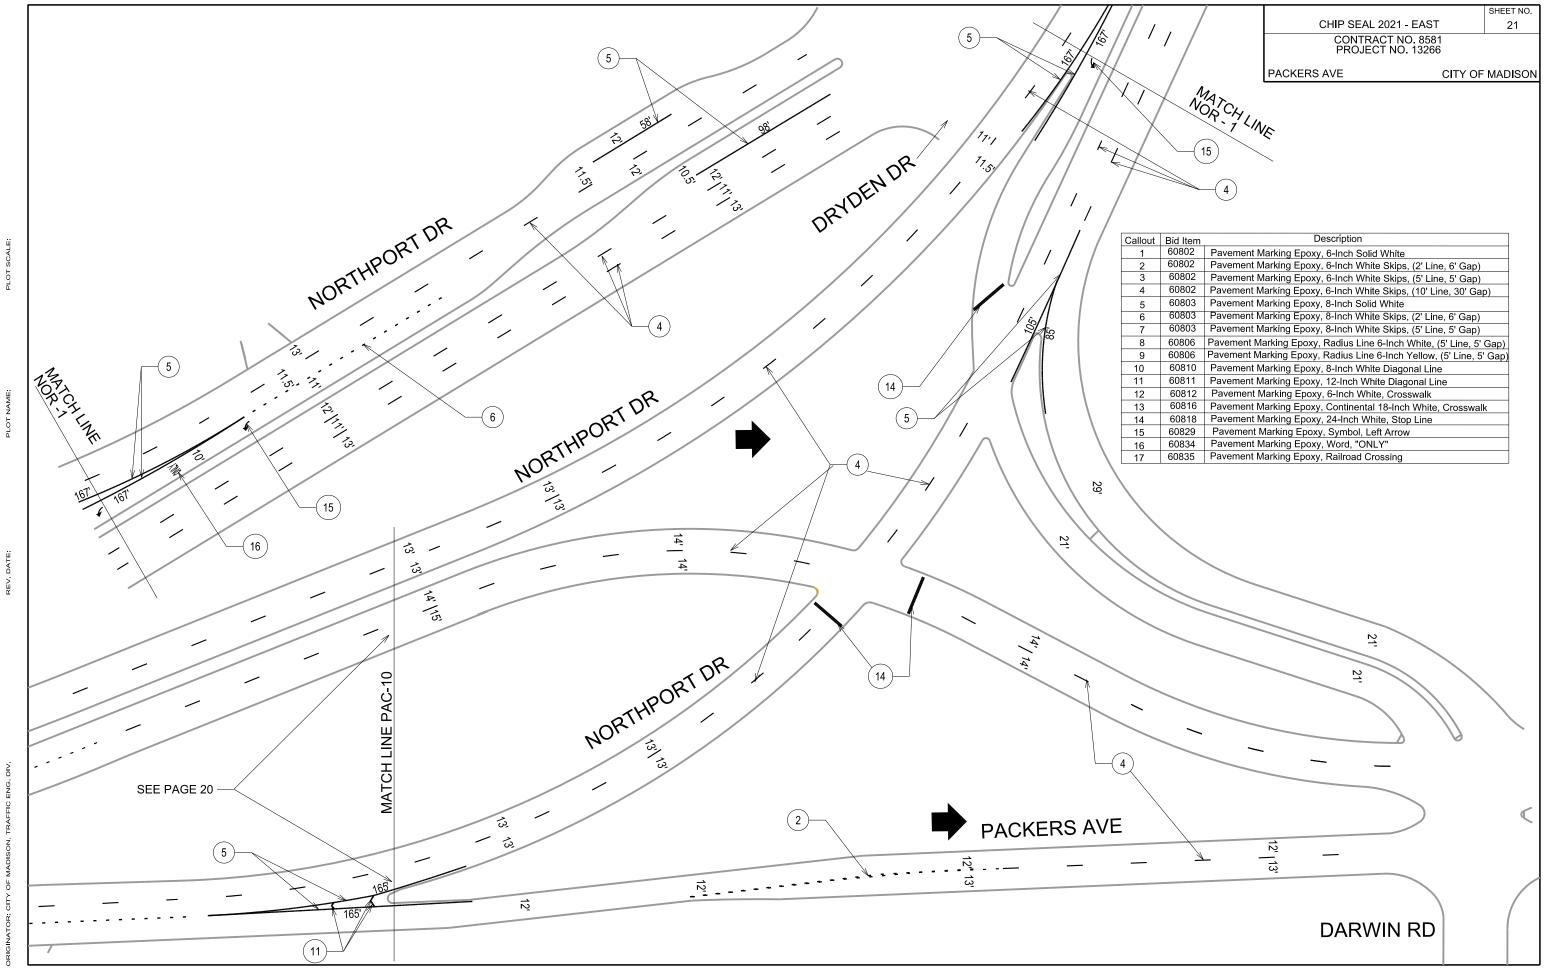

#### Who to Call for Enforcement

If a vehicle is parked in your approved posted area, contact dispatch at (608) 266-4275.

SHEET NO.

13

CONTRACT NO. 8581 PROJECT NO. 13266

NORTH ST CITY OF MADISON

| Callout | Bid Item | Description                                                         |
|---------|----------|---------------------------------------------------------------------|
| 1       | 60801    | Pavement Marking Epoxy, 4-Inch Double Yellow                        |
| 2       | 60802    | Pavement Marking Epoxy, 6-Inch Solid White                          |
| 3       | 60802    | Pavement Marking Epoxy, 6-Inch White Skips, (2' Line, 6' Gap)       |
| 4       | 60802    | Pavement Marking Epoxy, 6-Inch White Skips, (5' Line, 5' Gap)       |
| 5       | 60802    | Pavement Marking Epoxy, 6-Inch White Skips, (10' Line, 30' Gap)     |
| 6       | 60802    | Pavement Marking Epoxy, 6-Inch Yellow Skips (10' Line, 30' Gap)     |
| 7       | 60803    | Pavement Marking Epoxy, 8-Inch Solid White                          |
| 8       | 60803    | Pavement Marking Epoxy, 8-Inch White Sklps, (2' Line, 6' Gap)       |
| 9       | 60803    | Pavement MarkIng Epoxy, 8-Inch White Skips, (5' Line, 5' Gap)       |
| 10      | 60806    | Pavement Marking Epoxy, Radius Line 6-Inch White, (5' Line, 5' Gap) |
| 11      | 60812    | Pavement Marking Epoxy, 6-Inch White, Crosswalk                     |
| 12      | 60814    | Pavement Marking Epoxy, 12-Inch White, Crosswalk                    |
| 13      | 60816    | Pavement Marking Epoxy, Continental 18-Inch White, Crosswalk        |
| 14      | 60818    | Pavement Marking Epoxy, 24-Inch White, Stop Line                    |
| 15      | 60823    | Pavement Marking Epoxy, Symbol, Bike Lane                           |
| 16      | 60824    | Pavement Marking Epoxy, Symbol, Bike with Straight Arrow            |
| 17      | 60829    | Pavement Marking Epoxy, Symbol, Left Arrow                          |
| 18      | 60830    | Pavement Marking Epoxy, Symbol, Right Arrow                         |
| 19      | 60832    | Pavement Marking Epoxy, Symbol, Straight and Left Arrow             |
| 20      | 60834    | Pavement Marking Epoxy, Word, "ONLY"                                |