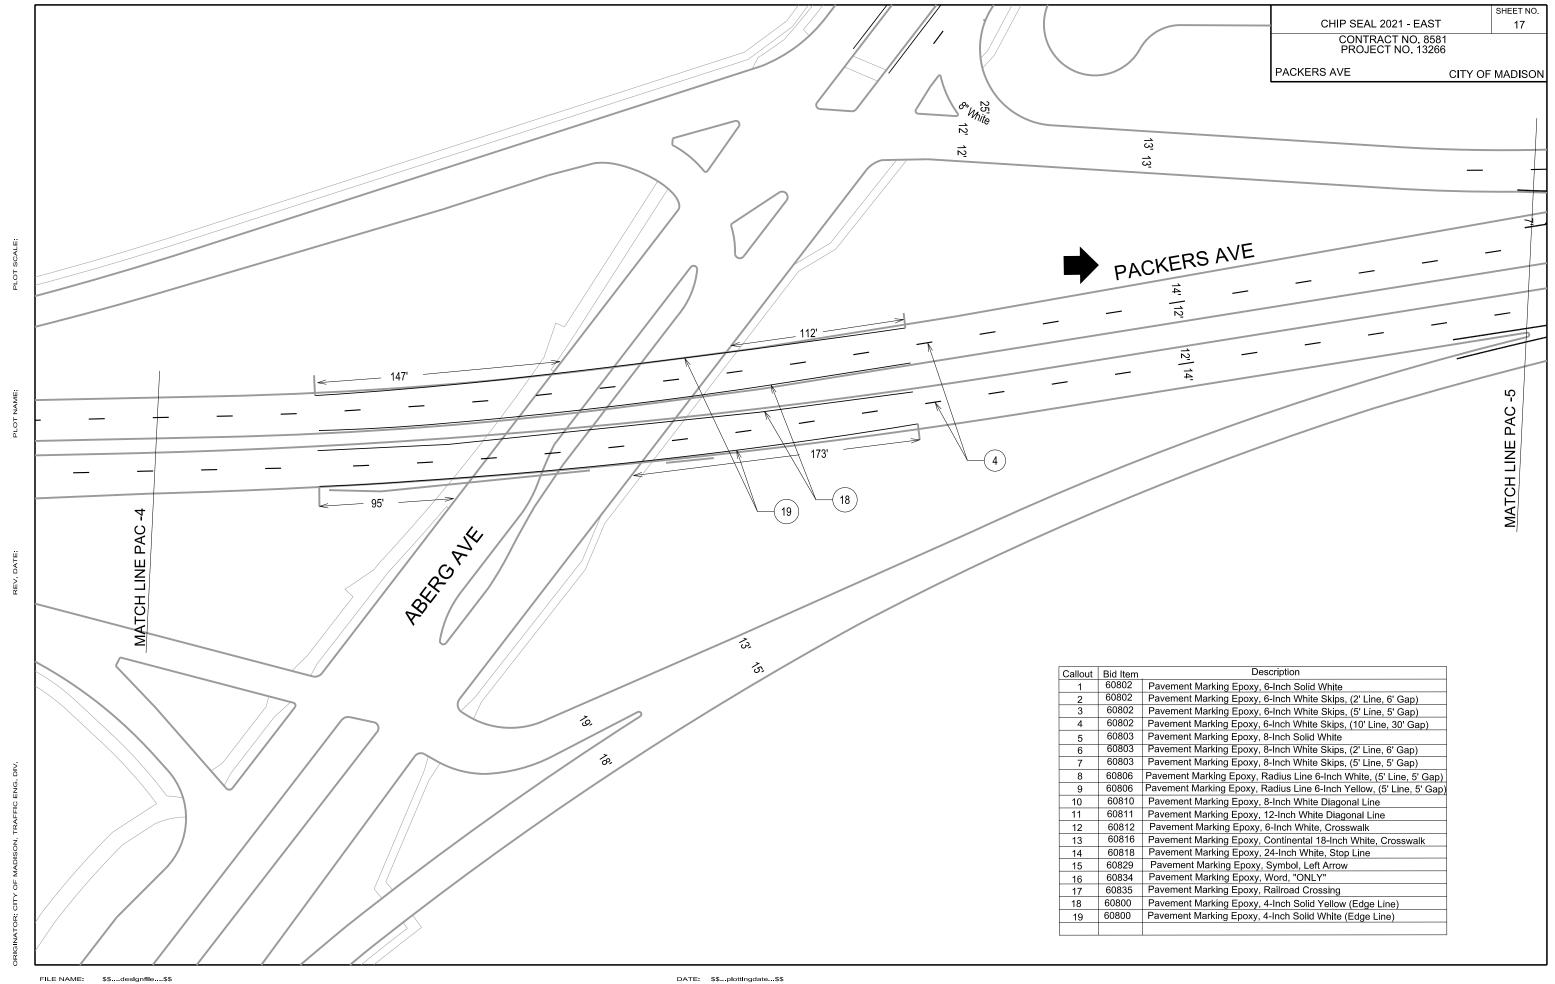

#### ARTICLE 608 PAVEMENT MARKINGS

The streets listed below shall require REMOVAL OF ONLY THE SKIP LINES AND RADIUS LINES. Removal of the lines shall be measures by the linear foot removed.

TROY DRIVE
WOODWARD DRIVE
PACKERS AVENUE
NORTH SHERMAN AVENUE
INTERNATIONAL LANE
DRYDEN DRIVE
ROTH STREET
COMMERCIAL AVENUE
PENNSYLVANIA AVENUE
SHOPKO DRIVE
PANKRATZ STREET
GRIMM STREET
ANDERSON STREET
HOFFMAN STREET

WRIGHT STREET KINSMAN BOULEVARD NORTH STREET **EAST JOHNSON STREET POST ROAD** WEST BELTLINE FRONTAGE ROAD (NORTH AND SOUTH) TODD DRIVE ANN STREET STEWARD STREET APPLEGATE ROAD SYENE ROAD **BELD STREET BUICK STREET** MOORLAND ROAD ENGELHARD DRIVE WAYLAND DRIVE

Epoxy pavement markings will be required as described in the pavement marking plans included in this contract.