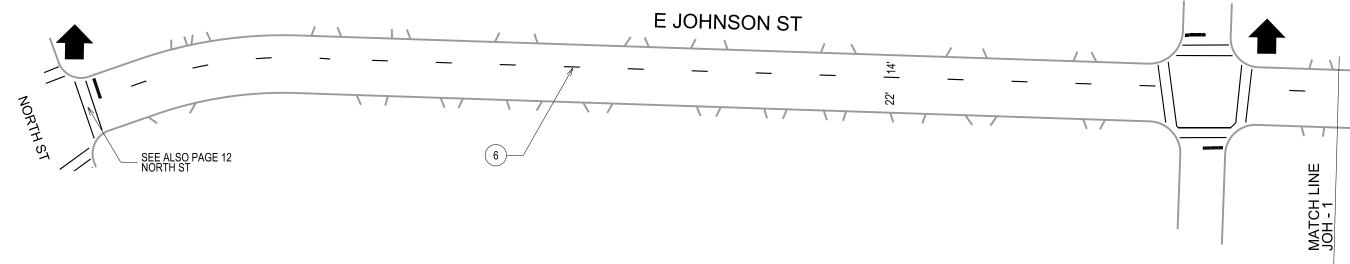

FILE NAME: \$\$....designfile....\$\$
DATE: \$\$....plottingdate...\$\$

PLOT SCALE:

PLOT NAME:

REV. DATE:

KEDZIE ST

E JOHNSON ST CITY OF MADISON

| Callout | Bid Item | Description                                                         |
|---------|----------|---------------------------------------------------------------------|
| 1       | 60801    | Pavement Marking Epoxy, 4-Inch Double Yellow                        |
| 2       | 60802    | Pavement Marking Epoxy, 6-Inch Solid White                          |
| 3       | 60802    | Pavement Marking Epoxy, 6-Inch White Skips, (2' Line, 6' Gap)       |
| 4       | 60802    | Pavement Marking Epoxy, 6-Inch White Skips, (5' Line, 5' Gap)       |
| 5       | 60802    | Pavement Marking Epoxy, 6-Inch White Skips, (10' Line, 30' Gap)     |
| 6       | 60802    | Pavement Marking Epoxy, 6-Inch Yellow Skips (10' Line, 30' Gap)     |
| 7       | 60803    | Pavement Marking Epoxy, 8-Inch Solid White                          |
| 8       | 60803    | Pavement Marking Epoxy, 8-Inch White Skips, (2' Line, 6' Gap)       |
| 9       | 60803    | Pavement Marking Epoxy, 8-Inch White Skips, (5' Line, 5' Gap)       |
| 10      | 60806    | Pavement Marking Epoxy, Radius Line 6-Inch White, (5' Line, 5' Gap) |
| 11      | 60812    | Pavement Marking Epoxy, 6-Inch White, Crosswalk                     |
| 12      | 60814    | Pavement Marking Epoxy, 12-Inch White, Crosswalk                    |
| 13      | 60816    | Pavement Marking Epoxy, Continental 18-Inch White, Crosswalk        |
| 14      | 60818    | Pavement Marking Epoxy, 24-Inch White, Stop Line                    |
| 15      | 60823    | Pavement Marking Epoxy, Symbol, Bike Lane                           |
| 16      | 60824    | Pavement Marking Epoxy, Symbol, Bike with Straight Arrow            |
| 17      | 60829    | Pavement Marking Epoxy, Symbol, Left Arrow                          |
| 18      | 60830    | Pavement Marking Epoxy, Symbol, Right Arrow                         |
| 19      | 60832    | Pavement Marking Epoxy, Symbol, Straight and Left Arrow             |
| 20      | 60834    | Pavement Marking Epoxy, Word, "ONLY"                                |
|         |          |                                                                     |