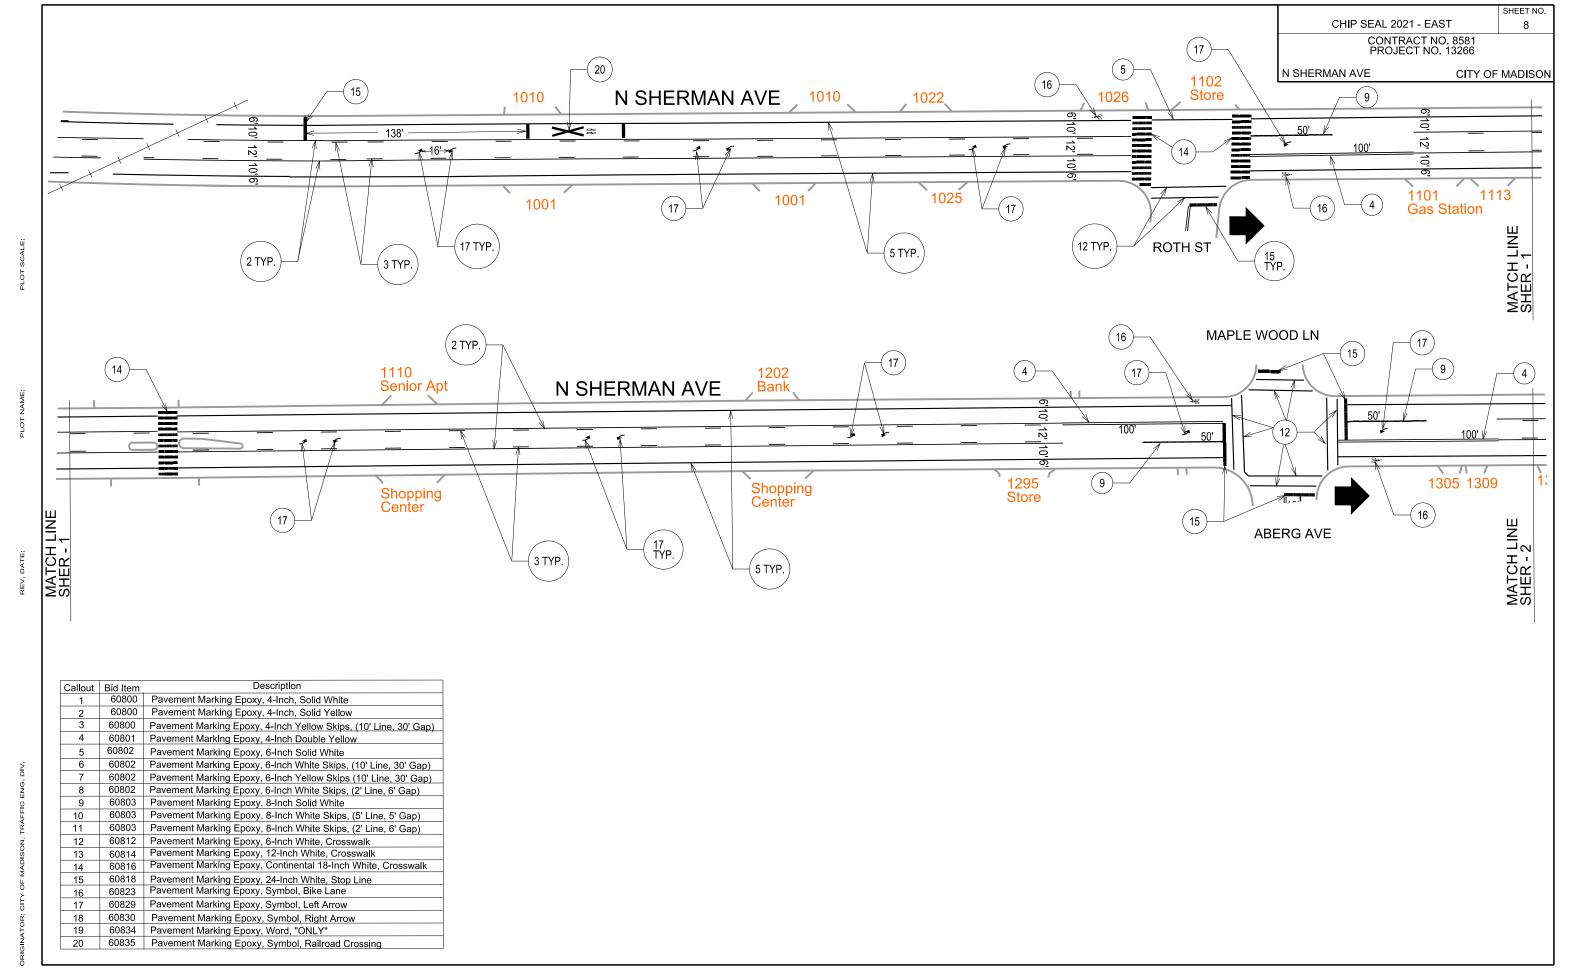

#### ARTICLE 608 PAVEMENT MARKINGS

The streets listed below shall require REMOVAL OF ONLY THE SKIP LINES AND RADIUS LINES. Removal of the lines shall be measures by the linear foot removed.

TROY DRIVE
WOODWARD DRIVE
PACKERS AVENUE
NORTH SHERMAN AVENUE
INTERNATIONAL LANE
DRYDEN DRIVE
ROTH STREET
COMMERCIAL AVENUE
PENNSYLVANIA AVENUE
SHOPKO DRIVE
PANKRATZ STREET
GRIMM STREET
ANDERSON STREET
HOFFMAN STREET

WRIGHT STREET KINSMAN BOULEVARD NORTH STREET **EAST JOHNSON STREET POST ROAD** WEST BELTLINE FRONTAGE ROAD (NORTH AND SOUTH) TODD DRIVE ANN STREET STEWARD STREET APPLEGATE ROAD SYENE ROAD **BELD STREET BUICK STREET** MOORLAND ROAD ENGELHARD DRIVE WAYLAND DRIVE

Epoxy pavement markings will be required as described in the pavement marking plans included in this contract.