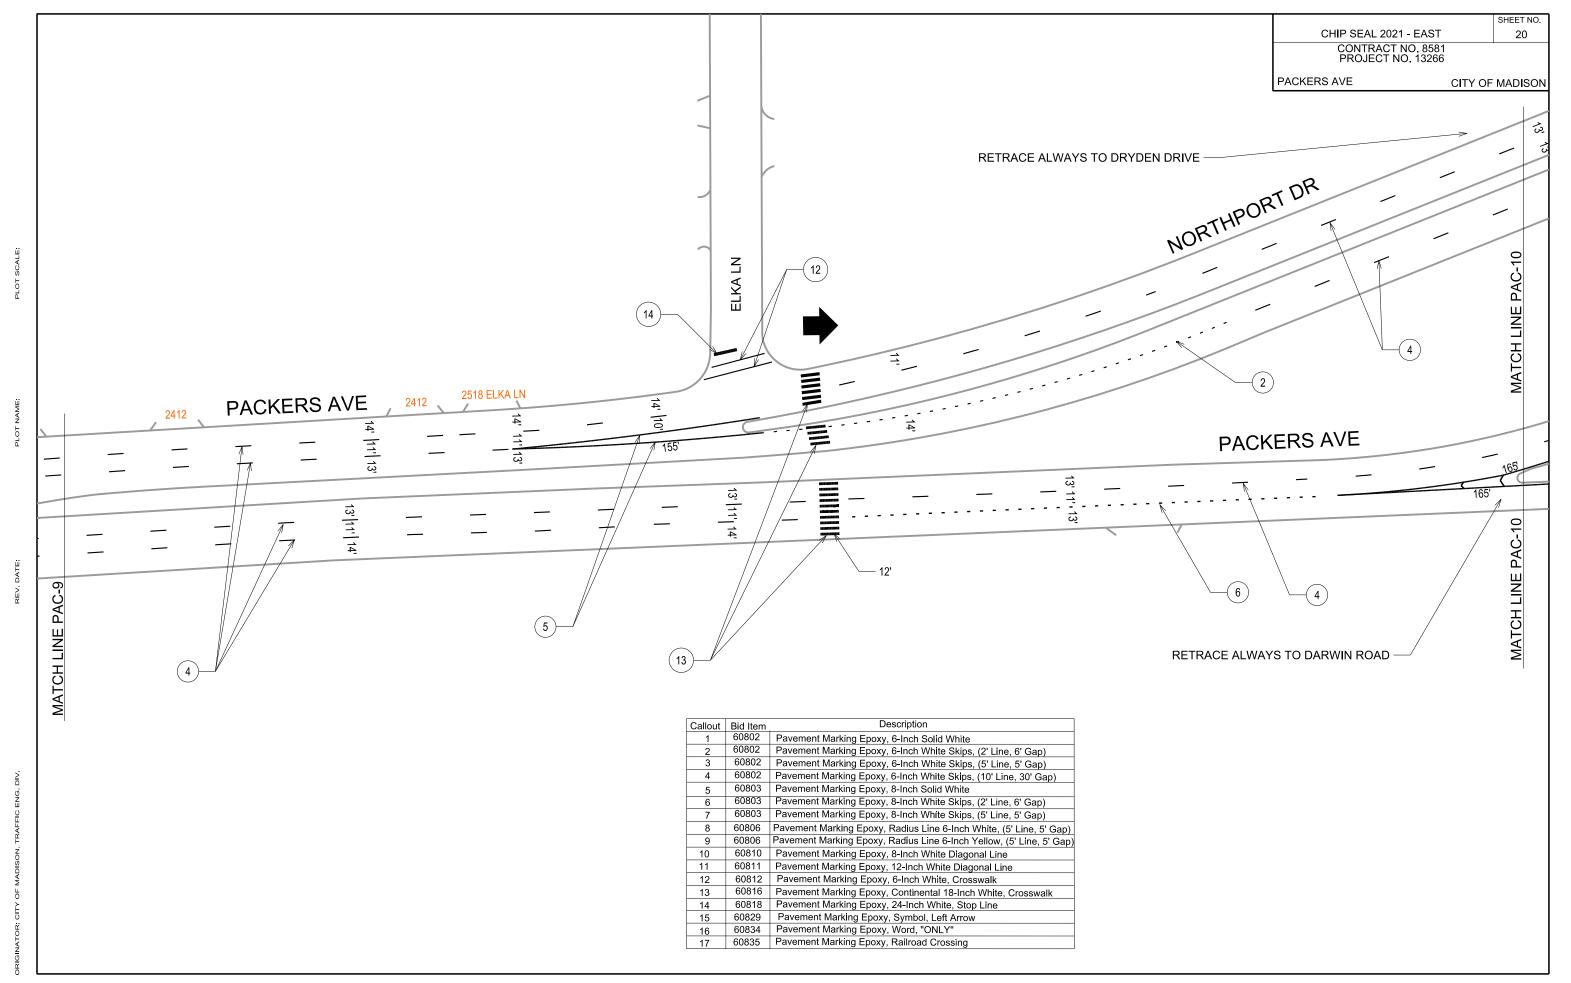

#### Who to Call for Enforcement

If a vehicle is parked in your approved posted area, contact dispatch at (608) 266-4275.

SHEET NO.

13

CONTRACT NO. 8581 PROJECT NO. 13266

NORTH ST CITY OF MADISON

| Callout | Bid Item | Description                                                         |
|---------|----------|---------------------------------------------------------------------|
| 1       | 60801    | Pavement Marking Epoxy, 4-Inch Double Yellow                        |
| 2       | 60802    | Pavement Marking Epoxy, 6-Inch Solid White                          |
| 3       | 60802    | Pavement Marking Epoxy, 6-Inch White Skips, (2' Line, 6' Gap)       |
| 4       | 60802    | Pavement Marking Epoxy, 6-Inch White Skips, (5' Line, 5' Gap)       |
| 5       | 60802    | Pavement Marking Epoxy, 6-Inch White Skips, (10' Line, 30' Gap)     |
| 6       | 60802    | Pavement Marking Epoxy, 6-Inch Yellow Skips (10' Line, 30' Gap)     |
| 7       | 60803    | Pavement Marking Epoxy, 8-Inch Solid White                          |
| 8       | 60803    | Pavement Marking Epoxy, 8-Inch White Sklps, (2' Line, 6' Gap)       |
| 9       | 60803    | Pavement MarkIng Epoxy, 8-Inch White Skips, (5' Line, 5' Gap)       |
| 10      | 60806    | Pavement Marking Epoxy, Radius Line 6-Inch White, (5' Line, 5' Gap) |
| 11      | 60812    | Pavement Marking Epoxy, 6-Inch White, Crosswalk                     |
| 12      | 60814    | Pavement Marking Epoxy, 12-Inch White, Crosswalk                    |
| 13      | 60816    | Pavement Marking Epoxy, Continental 18-Inch White, Crosswalk        |
| 14      | 60818    | Pavement Marking Epoxy, 24-Inch White, Stop Line                    |
| 15      | 60823    | Pavement Marking Epoxy, Symbol, Bike Lane                           |
| 16      | 60824    | Pavement Marking Epoxy, Symbol, Bike with Straight Arrow            |
| 17      | 60829    | Pavement Marking Epoxy, Symbol, Left Arrow                          |
| 18      | 60830    | Pavement Marking Epoxy, Symbol, Right Arrow                         |
| 19      | 60832    | Pavement Marking Epoxy, Symbol, Straight and Left Arrow             |
| 20      | 60834    | Pavement Marking Epoxy, Word, "ONLY"                                |