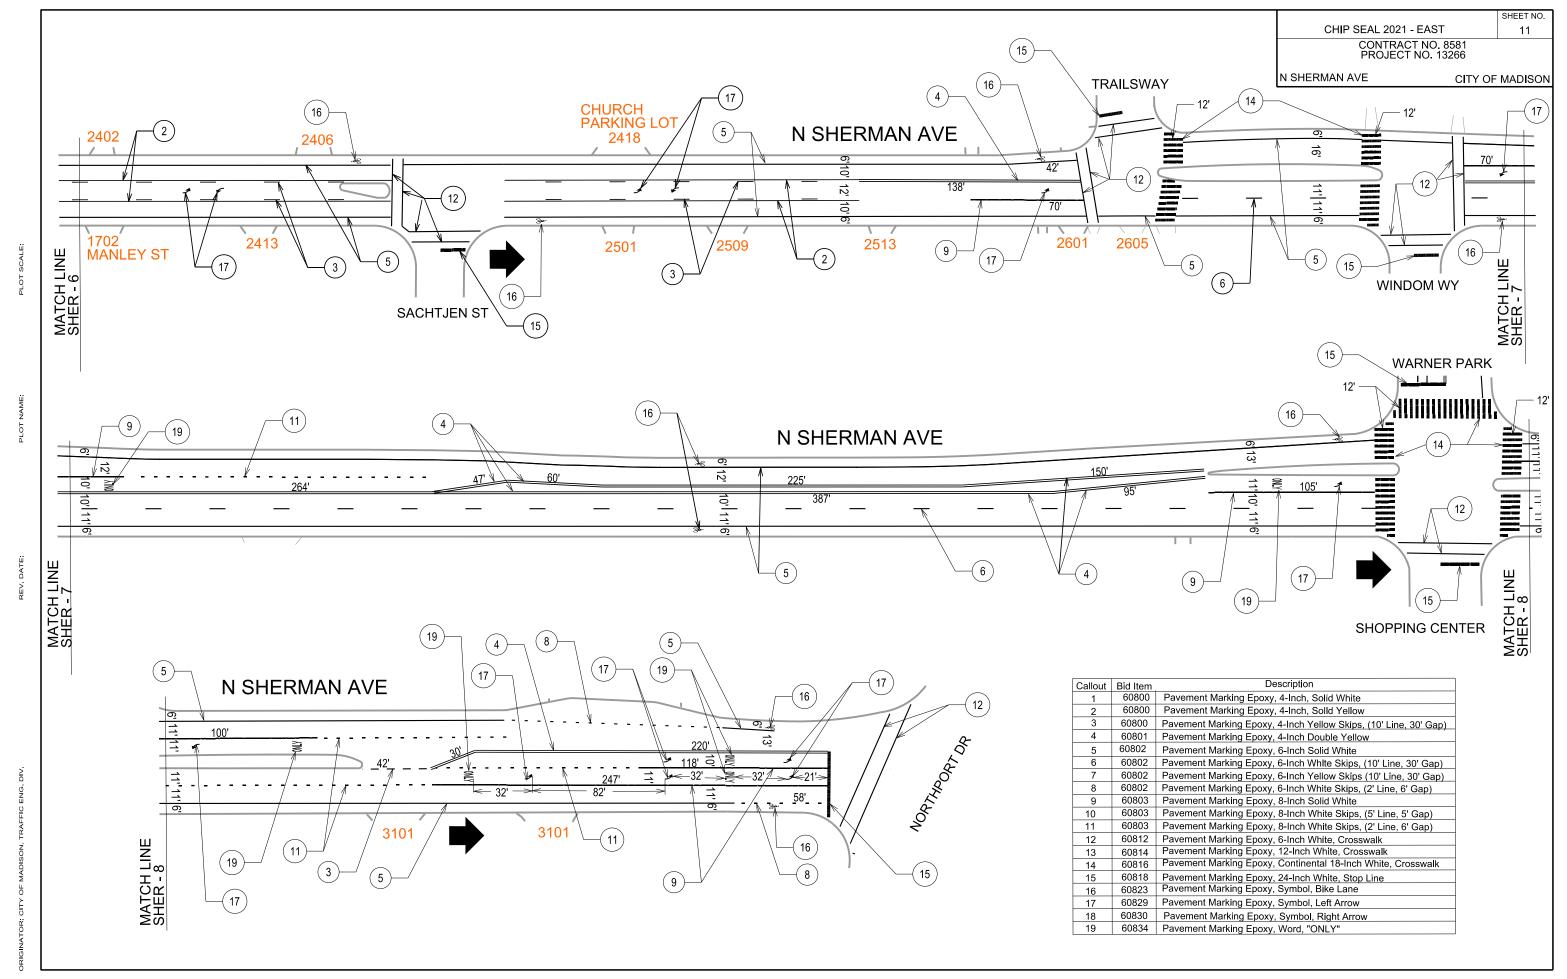

#### ARTICLE 608 PAVEMENT MARKINGS

The streets listed below shall require REMOVAL OF ONLY THE SKIP LINES AND RADIUS LINES. Removal of the lines shall be measures by the linear foot removed.

TROY DRIVE
WOODWARD DRIVE
PACKERS AVENUE
NORTH SHERMAN AVENUE
INTERNATIONAL LANE
DRYDEN DRIVE
ROTH STREET
COMMERCIAL AVENUE
PENNSYLVANIA AVENUE
SHOPKO DRIVE
PANKRATZ STREET
GRIMM STREET
ANDERSON STREET
HOFFMAN STREET

WRIGHT STREET KINSMAN BOULEVARD NORTH STREET **EAST JOHNSON STREET POST ROAD** WEST BELTLINE FRONTAGE ROAD (NORTH AND SOUTH) TODD DRIVE ANN STREET STEWARD STREET APPLEGATE ROAD SYENE ROAD **BELD STREET BUICK STREET** MOORLAND ROAD ENGELHARD DRIVE WAYLAND DRIVE

Epoxy pavement markings will be required as described in the pavement marking plans included in this contract.