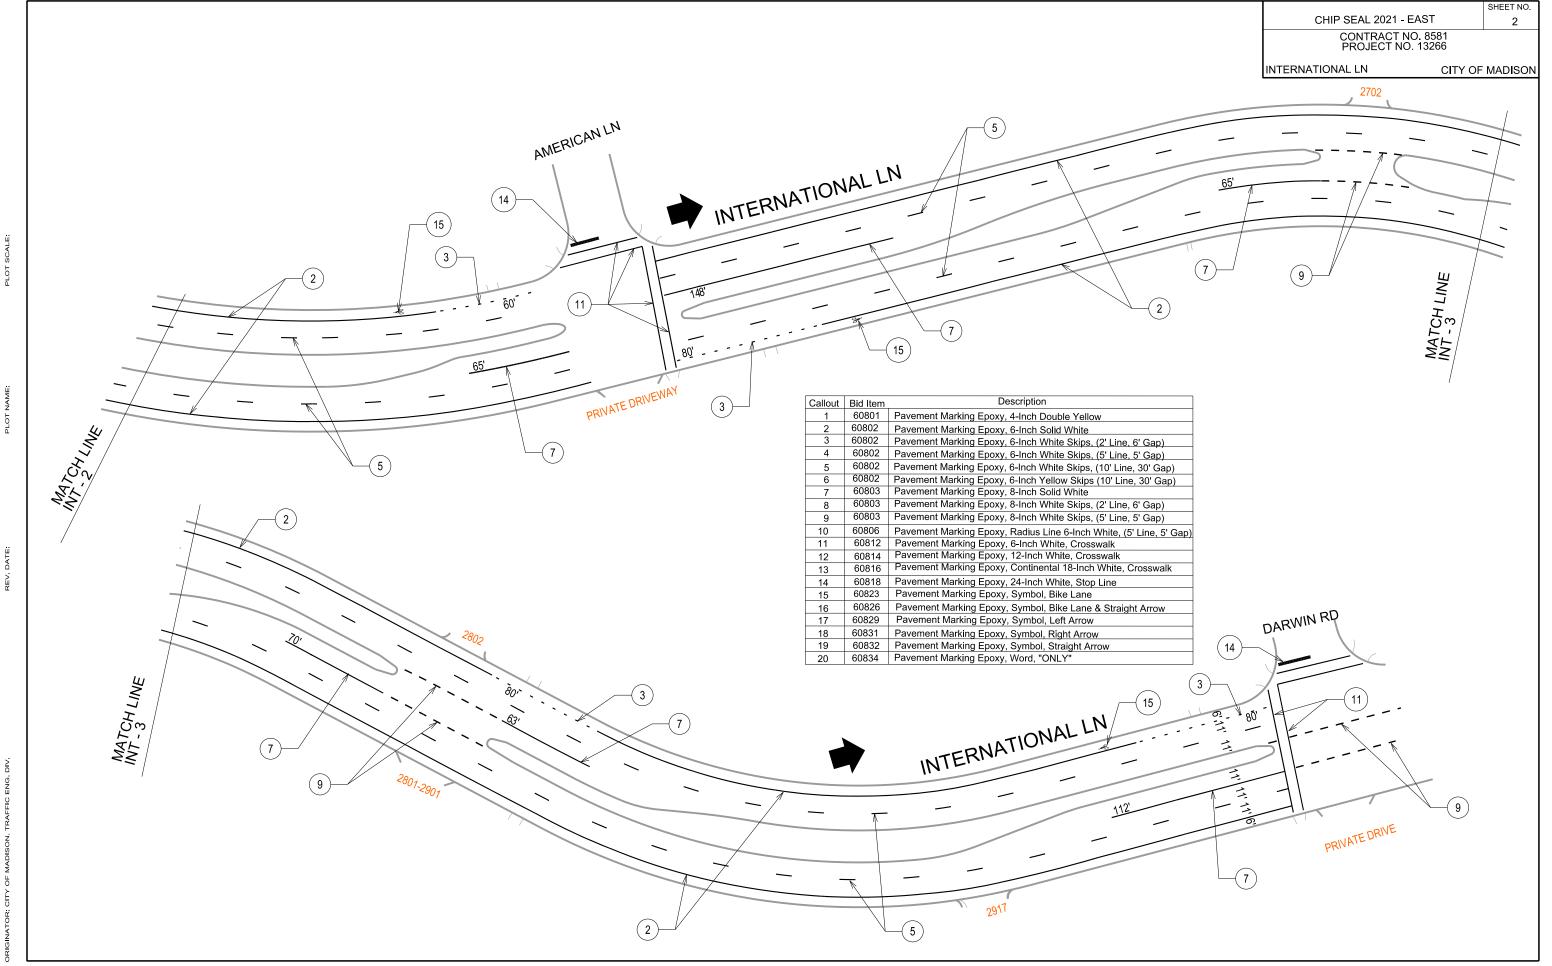

#### ARTICLE 608 PAVEMENT MARKINGS

The streets listed below shall require REMOVAL OF ONLY THE SKIP LINES AND RADIUS LINES. Removal of the lines shall be measures by the linear foot removed.

TROY DRIVE
WOODWARD DRIVE
PACKERS AVENUE
NORTH SHERMAN AVENUE
INTERNATIONAL LANE
DRYDEN DRIVE
ROTH STREET
COMMERCIAL AVENUE
PENNSYLVANIA AVENUE
SHOPKO DRIVE
PANKRATZ STREET
GRIMM STREET
ANDERSON STREET
HOFFMAN STREET

WRIGHT STREET KINSMAN BOULEVARD NORTH STREET **EAST JOHNSON STREET POST ROAD** WEST BELTLINE FRONTAGE ROAD (NORTH AND SOUTH) TODD DRIVE ANN STREET STEWARD STREET APPLEGATE ROAD SYENE ROAD **BELD STREET BUICK STREET** MOORLAND ROAD ENGELHARD DRIVE WAYLAND DRIVE

Epoxy pavement markings will be required as described in the pavement marking plans included in this contract.