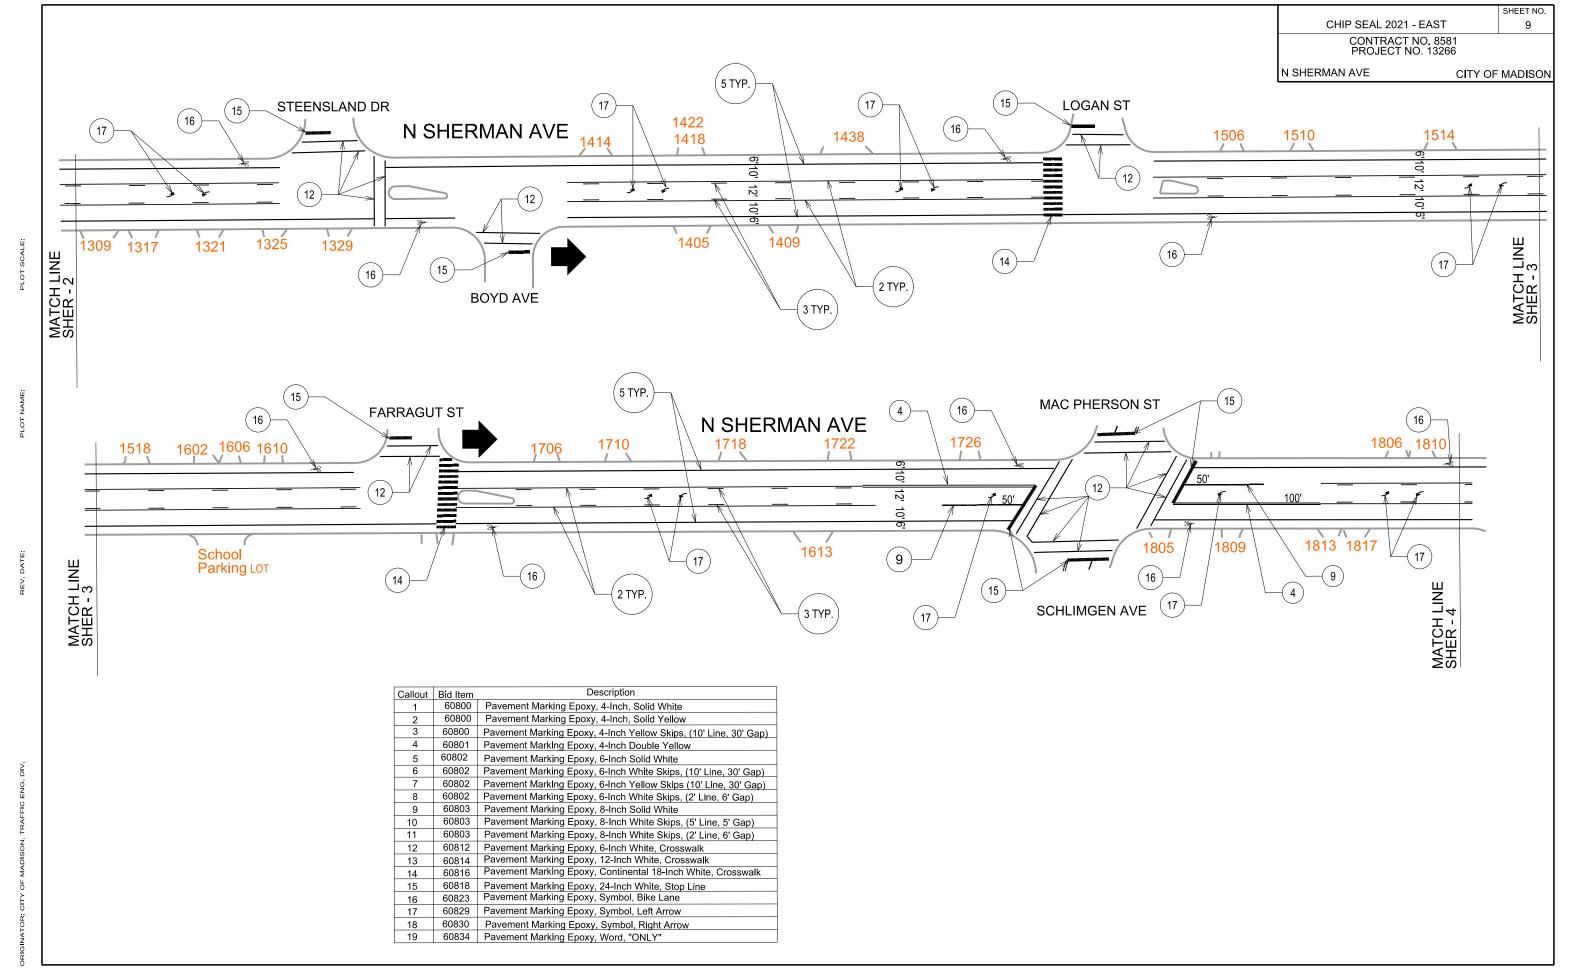

#### ARTICLE 608 PAVEMENT MARKINGS

The streets listed below shall require REMOVAL OF ONLY THE SKIP LINES AND RADIUS LINES. Removal of the lines shall be measures by the linear foot removed.

TROY DRIVE
WOODWARD DRIVE
PACKERS AVENUE
NORTH SHERMAN AVENUE
INTERNATIONAL LANE
DRYDEN DRIVE
ROTH STREET
COMMERCIAL AVENUE
PENNSYLVANIA AVENUE
SHOPKO DRIVE
PANKRATZ STREET
GRIMM STREET
ANDERSON STREET
HOFFMAN STREET

WRIGHT STREET KINSMAN BOULEVARD NORTH STREET **EAST JOHNSON STREET POST ROAD** WEST BELTLINE FRONTAGE ROAD (NORTH AND SOUTH) TODD DRIVE ANN STREET STEWARD STREET APPLEGATE ROAD SYENE ROAD **BELD STREET BUICK STREET** MOORLAND ROAD ENGELHARD DRIVE WAYLAND DRIVE

Epoxy pavement markings will be required as described in the pavement marking plans included in this contract.