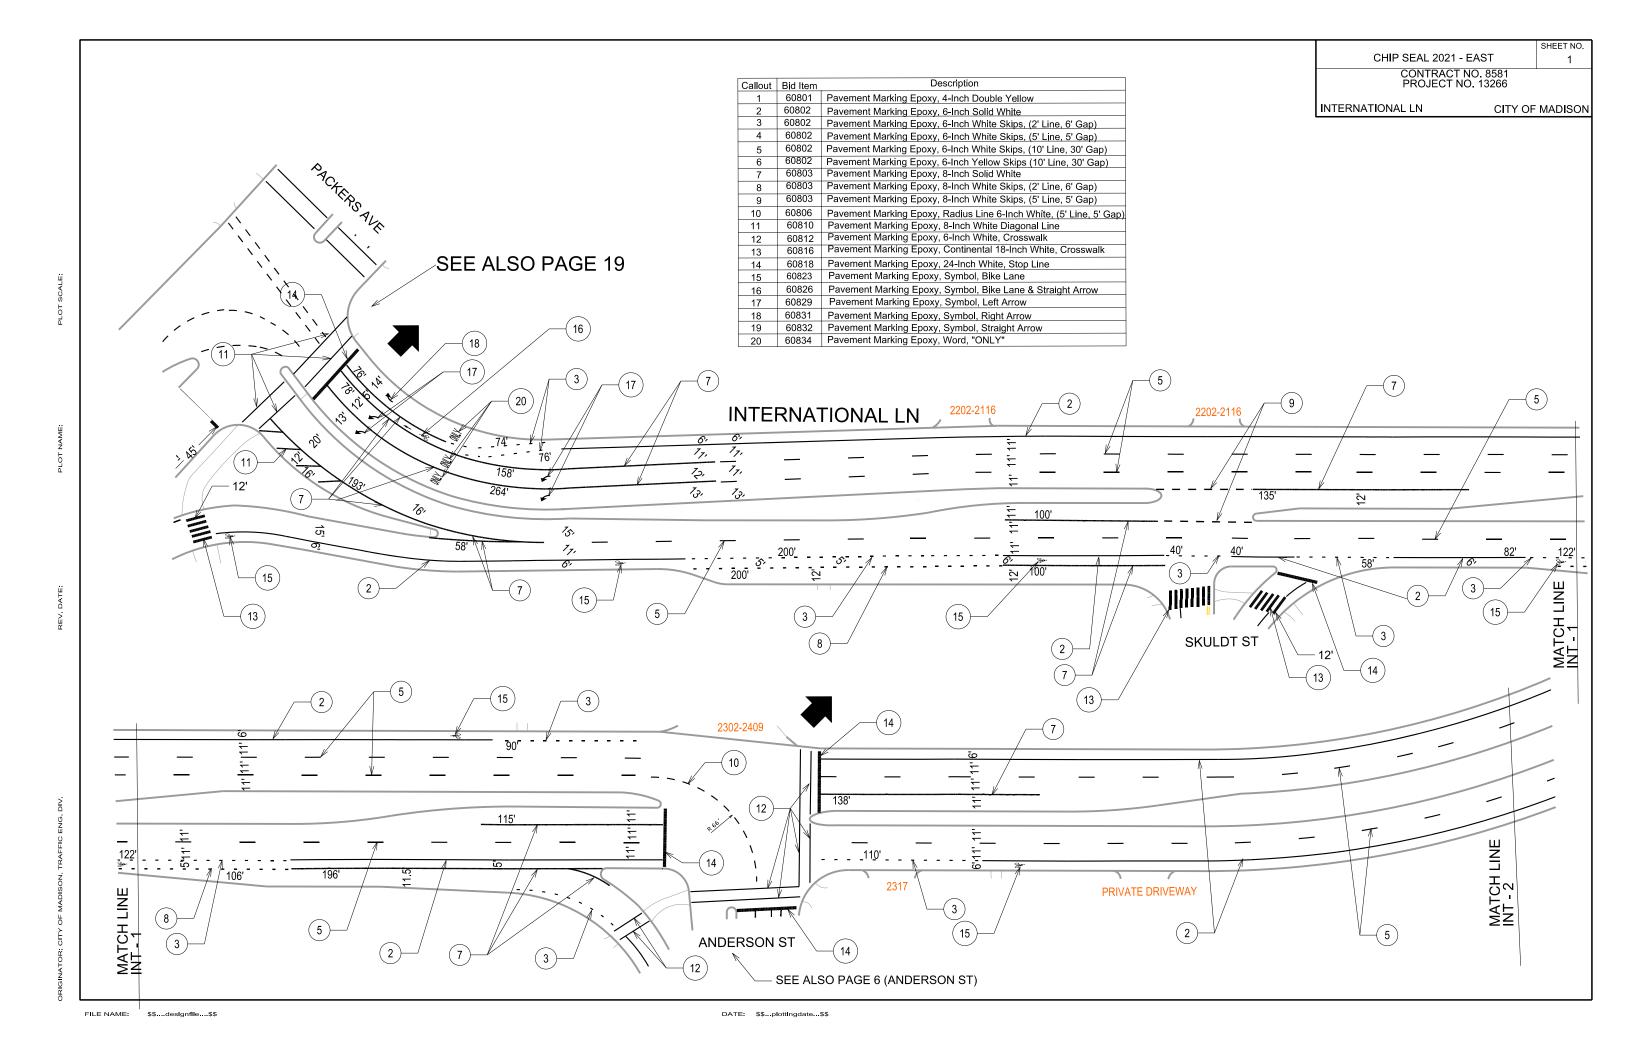

#### ARTICLE 608 PAVEMENT MARKINGS

The streets listed below shall require REMOVAL OF ONLY THE SKIP LINES AND RADIUS LINES. Removal of the lines shall be measures by the linear foot removed.

TROY DRIVE
WOODWARD DRIVE
PACKERS AVENUE
NORTH SHERMAN AVENUE
INTERNATIONAL LANE
DRYDEN DRIVE
ROTH STREET
COMMERCIAL AVENUE
PENNSYLVANIA AVENUE
SHOPKO DRIVE
PANKRATZ STREET
GRIMM STREET
ANDERSON STREET
HOFFMAN STREET

WRIGHT STREET KINSMAN BOULEVARD NORTH STREET **EAST JOHNSON STREET POST ROAD** WEST BELTLINE FRONTAGE ROAD (NORTH AND SOUTH) TODD DRIVE ANN STREET STEWARD STREET APPLEGATE ROAD SYENE ROAD **BELD STREET BUICK STREET** MOORLAND ROAD ENGELHARD DRIVE WAYLAND DRIVE

Epoxy pavement markings will be required as described in the pavement marking plans included in this contract.