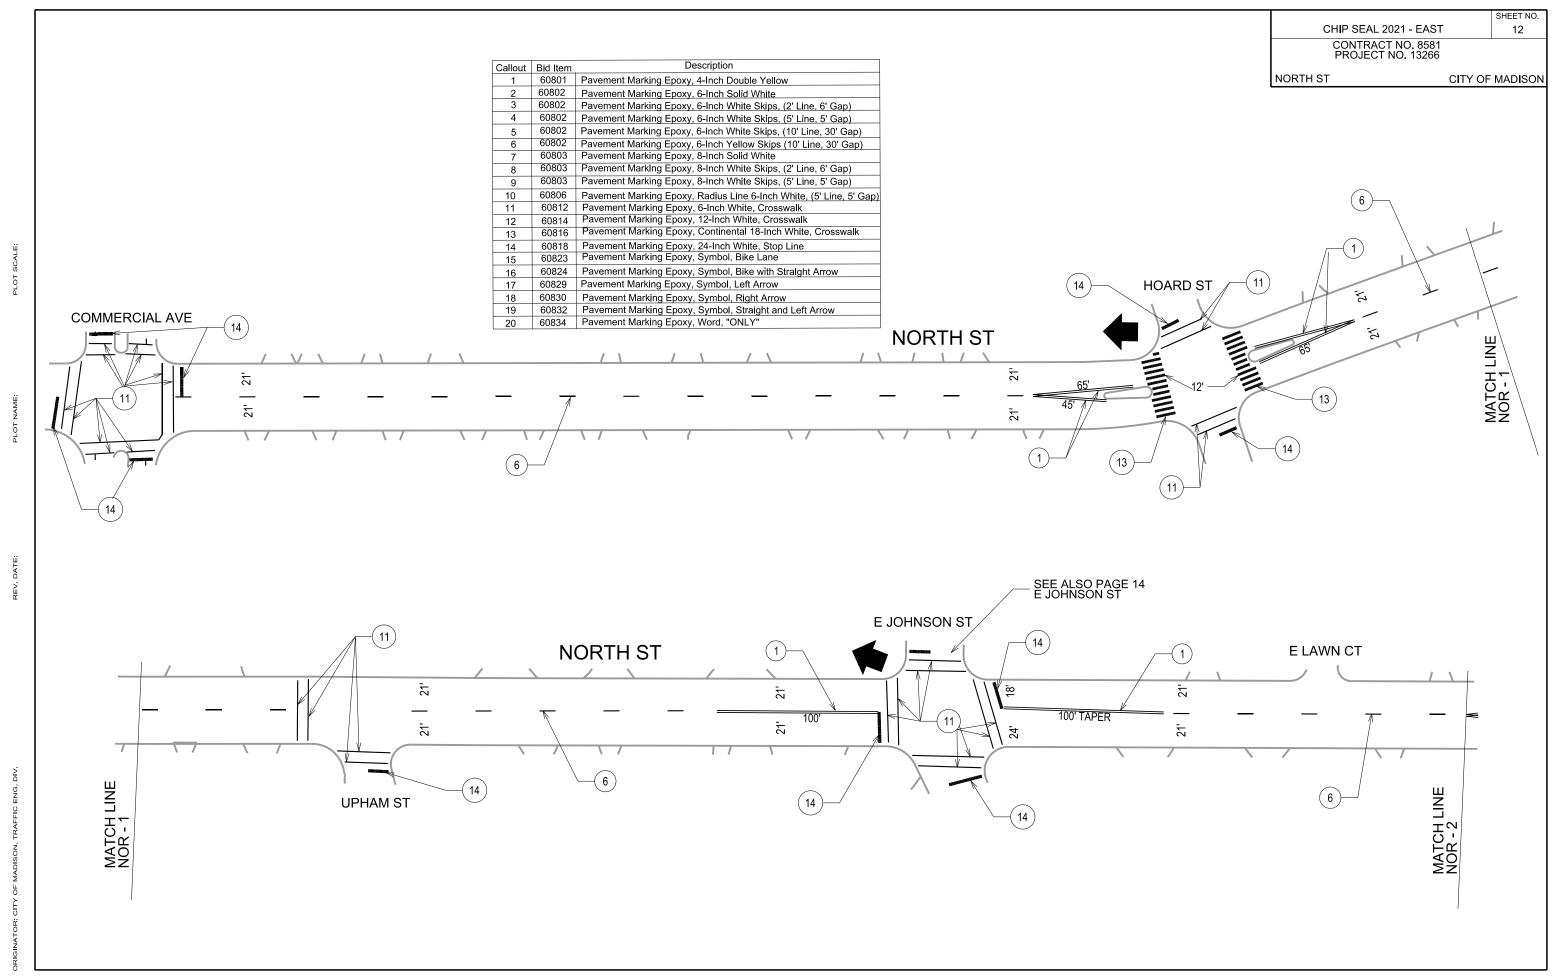

#### Who to Call for Enforcement

If a vehicle is parked in your approved posted area, contact dispatch at (608) 266-4275.

SHEET NO.

13

CONTRACT NO. 8581 PROJECT NO. 13266

NORTH ST CITY OF MADISON

| Callout | Bid Item | Description                                                         |
|---------|----------|---------------------------------------------------------------------|
| 1       | 60801    | Pavement Marking Epoxy, 4-Inch Double Yellow                        |
| 2       | 60802    | Pavement Marking Epoxy, 6-Inch Solid White                          |
| 3       | 60802    | Pavement Marking Epoxy, 6-Inch White Skips, (2' Line, 6' Gap)       |
| 4       | 60802    | Pavement Marking Epoxy, 6-Inch White Skips, (5' Line, 5' Gap)       |
| 5       | 60802    | Pavement Marking Epoxy, 6-Inch White Skips, (10' Line, 30' Gap)     |
| 6       | 60802    | Pavement Marking Epoxy, 6-Inch Yellow Skips (10' Line, 30' Gap)     |
| 7       | 60803    | Pavement Marking Epoxy, 8-Inch Solid White                          |
| 8       | 60803    | Pavement Marking Epoxy, 8-Inch White Sklps, (2' Line, 6' Gap)       |
| 9       | 60803    | Pavement MarkIng Epoxy, 8-Inch White Skips, (5' Line, 5' Gap)       |
| 10      | 60806    | Pavement Marking Epoxy, Radius Line 6-Inch White, (5' Line, 5' Gap) |
| 11      | 60812    | Pavement Marking Epoxy, 6-Inch White, Crosswalk                     |
| 12      | 60814    | Pavement Marking Epoxy, 12-Inch White, Crosswalk                    |
| 13      | 60816    | Pavement Marking Epoxy, Continental 18-Inch White, Crosswalk        |
| 14      | 60818    | Pavement Marking Epoxy, 24-Inch White, Stop Line                    |
| 15      | 60823    | Pavement Marking Epoxy, Symbol, Bike Lane                           |
| 16      | 60824    | Pavement Marking Epoxy, Symbol, Bike with Straight Arrow            |
| 17      | 60829    | Pavement Marking Epoxy, Symbol, Left Arrow                          |
| 18      | 60830    | Pavement Marking Epoxy, Symbol, Right Arrow                         |
| 19      | 60832    | Pavement Marking Epoxy, Symbol, Straight and Left Arrow             |
| 20      | 60834    | Pavement Marking Epoxy, Word, "ONLY"                                |